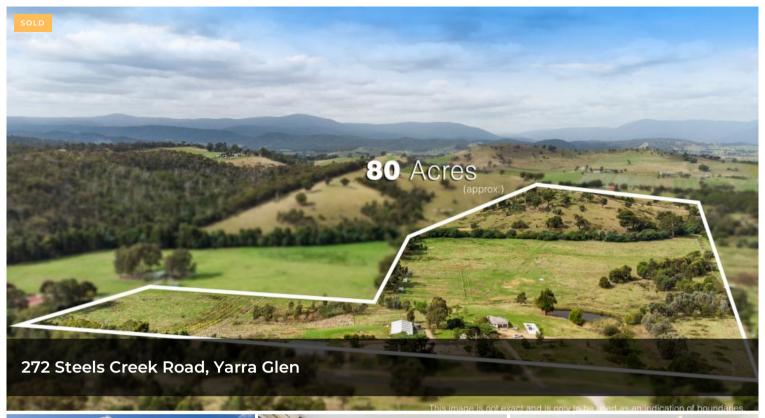

## CHARACTER HOME ON APPROX 80 ACRES

Situated in the glorious Yarra Valley in the Township of Yarra Glen is this fantastic property offering large acreage, a character weatherboard dwelling and amazing equine facilities.

## △ 3 ← 1 ← 6 □ 323,289 m2

SOLD for \$2,200,000

Property

Type

oe

Residential

Property ID 102

**Land Area** 323,289 m2