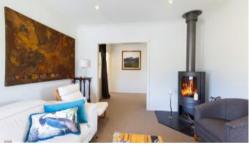

The home was relocated from Bentley and dates back to the late 1940's.

It consists of 3 bedrooms, formal lounge room, kitchen, meals area, bathroom, laundry, mudroom and a rear decking taking in the views of surrounding hills and mountains.

Features include: hardwood floor boards, Caesar stone bench tops, R/C A/C, brand new carpets, the ambiance of wood heating and leadlight features.

The equine facilities are second to none. The property provides a  $24 \times 12$  shed that has 5 steel galvanized stables, feed room, tack