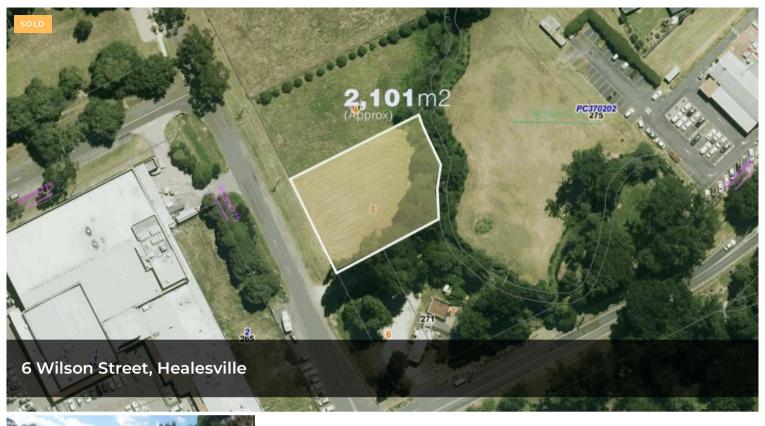

## 1/2 Acre in Town Centre

Approximately 2100 sqm in size, the Graceburn Creek creating the rear boundary with a mountain vista backdrop and situated in the heart of town makes this a very interesting property.

The near level allotment is situated adjacent to the Coles complex and zoned UFZ (Urban Floodway Zone) making it not possible to build on at this point in time.

Like the neighbouring properties this may appeal to someone looking to grow veggies, agist horses or just enjoy having space around them.