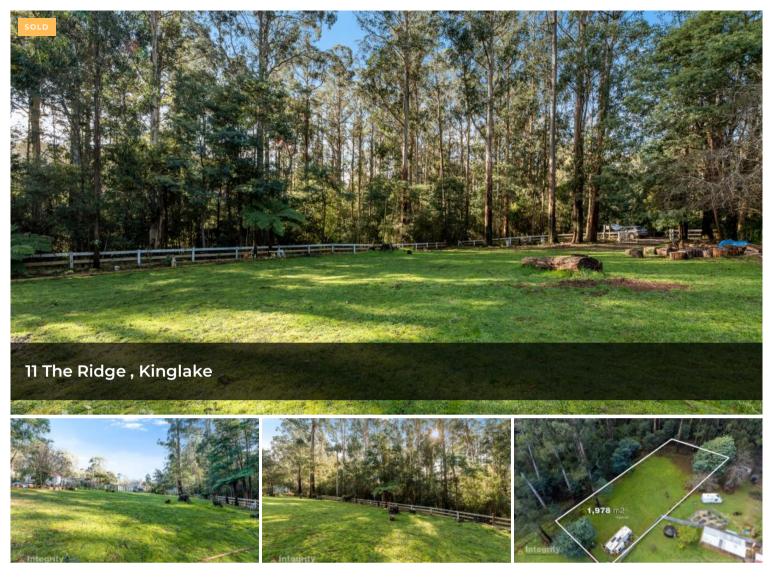

## PEACEFUL HALF ACRE WITH PLANS AND PERMITS

Set beside the wonderful atmosphere of a fern glade, this beautiful half acre residential block is an ideal choice as an entry into the market or a next home. The leafy surroundings of the Number Two Creek provide unmatched serenity as well as a close-at-hand retreat for afternoon or weekend bush walks.

Only a casual stroll to the Kinglake Township and walking distance to Kinglake Primary School and the Neighbourhood House, this block is in the perfect location for a family home. With NBN available, this fully cleared Township Zoned block is ready for your house plans. Plans and permits are ready to go so start your building your dream home today. Contact us discuss this endless possibility.

🗔 1,978 m2

| Price         | SOLD        |
|---------------|-------------|
| Property Type | Residential |
| Property ID   | 110         |
| Land Area     | 1,978 m2    |