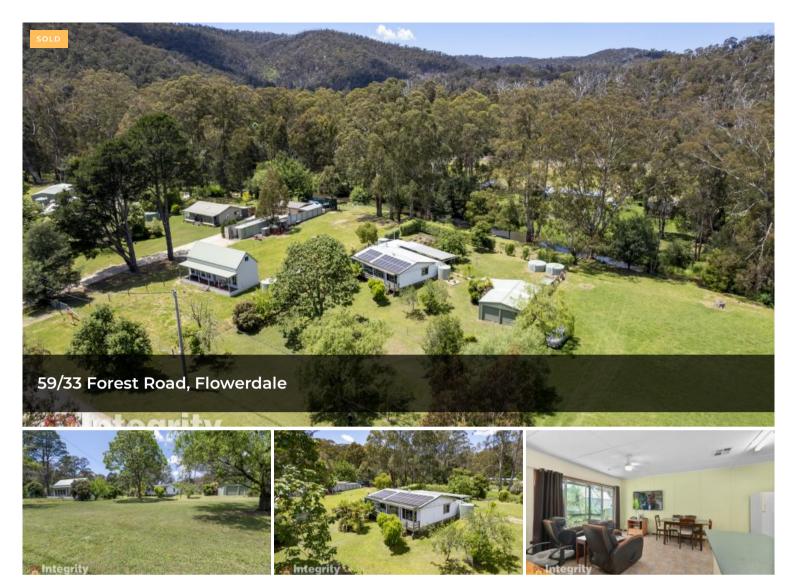

## A CREEKSIDE DELIGHT - 1/3 ACRE

Situated on a picturesque parcel of land in Regional Flowerdale is this large family home backing onto the beautiful King Parrot Creek. This part of the creek is only accessibly by you and your few neighbours, so you can enjoy it all year around in private whether it be jumping into the swimming hole or dropping in a fishing line. Definitely the envy of your family and friends as a fantastic summer retreat.

The 1970's weatherboard home is set on approximately 1,576 M2 and is a fantastic opportunity to renovate and create a space totally your own. The family home consists of 4 bedrooms, bathroom, living, dining, kitchen, rear store room and laundry. Other features include ducted heating\*, high ceilings, ceiling fans and 5 kw solar system with 24 panels. Externally, the fully cleared and flat property includes a 6 x 9 m approx. double car drive through garage, garden shed, covered patio, great veggie patches and as 2 mgL pumping rights to the creek. The yard is also fully fenced for your pets and has an array of fruit trees