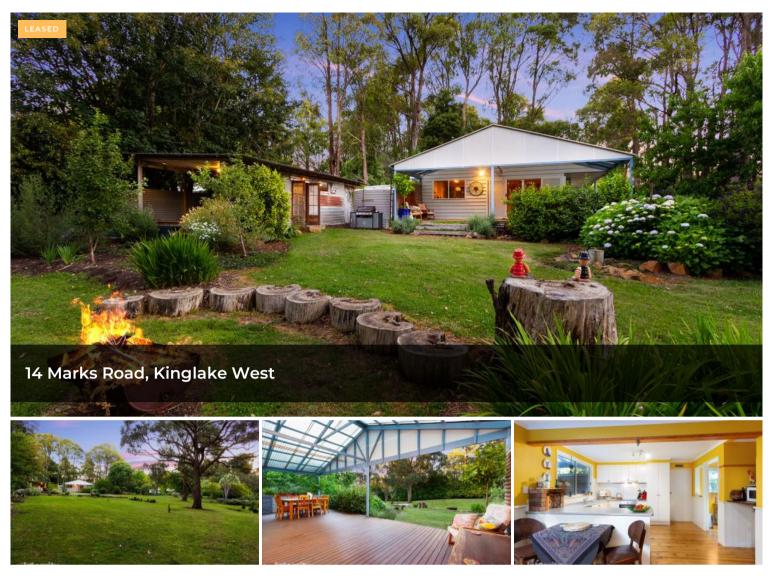

## CHARACTER RESIDENCE ON 1.09 ACRES

Imagine your own private character weatherboard home surrounded by magical manicured gardens that paint the perfect picture of peace and tranquillity. Situated on approximately 4415m2 (1.09 acres) fully fenced, this property has a wonderful atmosphere and charm. Consisting of 3 bedrooms plus study, main bathroom, kitchen, and meals/lounge room. Adjacent to the house is a large studio with power, water and laundry at the rear, perfect for workshop, man cave and additional entertainment space. Features include timber floors, aluminium windows, reverse cycle split system and wood heating, built in robes to all bedrooms,

Externally the property provides a large undercover entertainment decking with wrap around verandah overlooking the rear yard. There is a double carport, chicken coop, vegetable patch, and a generous solar panel system adding to the selfsustainable lifestyle. Supporting the tank water storage is the unlimited spring water bore connected to sprinklers throughout 🛱 3 🖺 1 🚓 2 🗔 4,415 m2