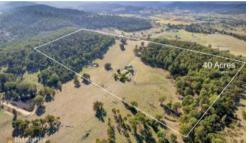

## HOMESTEAD ON 40 ACRES WITH EXCELLENT VIEWS

Situated in Steels Creek in the beautiful Yarra Valley is this most attractive Homestead on approx. 40 acres.

The property (fully fenced) is a nice balance of bush and pasture for you to have stock, cows, sheep, Alpacas, or perhaps create your own trail bike track and nature walks on your own property. The pasture is divided into 4 paddocks and there are 3 dams.

## △ 3 △ 1 △ 4 □ 40.00 ac

SOLD for **Price** 

\$1,700,000

Property

Residential

Type

Property ID 15

Land Area 40.00 ac