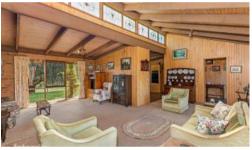

The home with wrap around veranda's consists of 3 bedrooms, formal L-Shape lounge/dining room, kitchen, bathroom, laundry, double carport under roof and a large under roof area with an open fireplace for entertaining.

Features include: R/C A/C, beautiful leadlight panels that lets natural light into the home and soaring cathedral ceilings. The gardens are lush and well established and there is a small