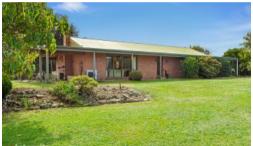

The home with wrap around veranda's consists of 3 bedrooms, formal L-Shape lounge/dining room, kitchen, bathroom, laundry, double carport under roof and a large under roof area with an open fireplace for entertaining.

Features include: R/C A/C, beautiful leadlight panels that lets natural light into the home and soaring cathedral ceilings. The gardens are lush and well established and there is a small