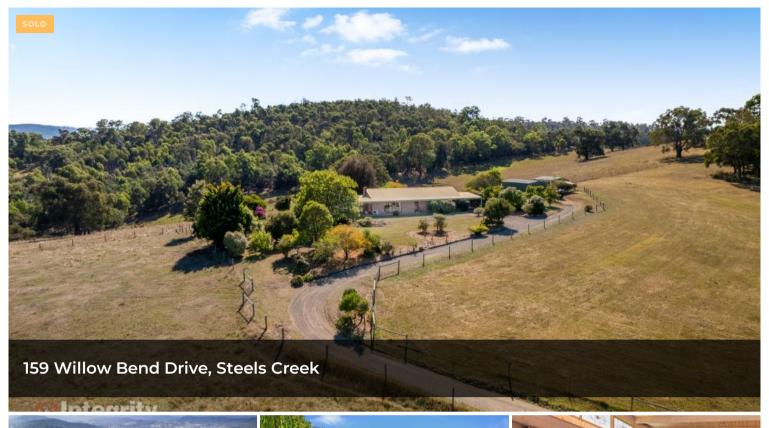

## HOMESTEAD ON 40 ACRES WITH EXCELLENT VIEWS

Situated in Steels Creek in the beautiful Yarra Valley is this most attractive Homestead on approx. 40 acres.

The property (fully fenced) is a nice balance of bush and pasture for you to have stock, cows, sheep, Alpacas, or perhaps create your own trail bike track and nature walks on your own property. The pasture is divided into 4 paddocks and there are 3 dams.

The home with wrap around veranda's consists of 3 bedrooms, formal L-Shape lounge/dining room, kitchen, bathroom, laundry, double carport under roof and a large under roof area with an open fireplace for entertaining.