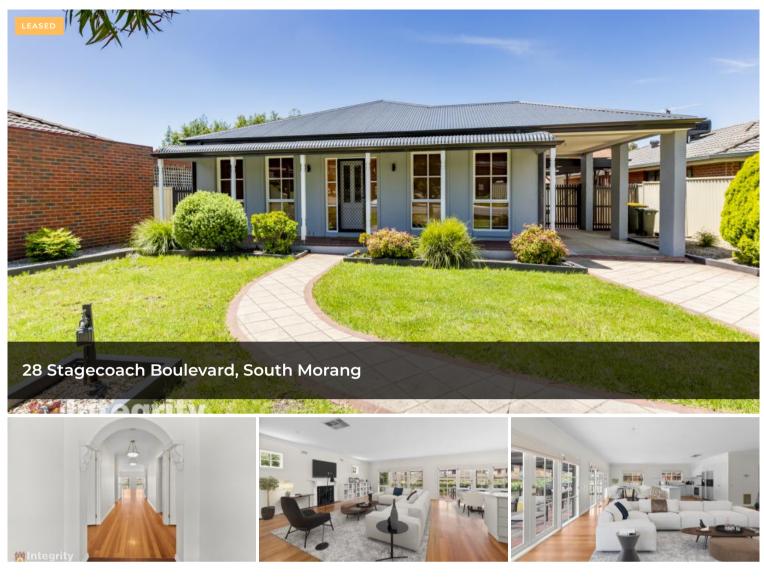

## UNDER APPLICATION

This bright and spacious home comprises of three bedrooms with built in robes, ensuite and walk in robe to the master, and a large open plan living, kitchen & meals area.

There is also a family bathroom with separate bath and shower, along with laundry and separate toilet.

Outside, you'll find a carport and an abundance of entertaining space with a large undercover deck running the length of the rear of the house, as well as a second entertaining zone set behind gates.

Further inclusions to note are: Gas ducted heating, evaporative cooling, gas cooktop, dishwasher, floorboards throughout the main living areas and bedrooms, linen closet and a garden shed.