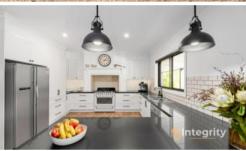

Internally, this beautifully presented family home provides warmth and ambience like no other. Welcoming you through the front door you are greeted with a formal entrance space which leads you directly to the heart of the home, the kitchen. This is not just any kitchen, this is the kitchen of your dreams featuring the stunning Smeg Victoria free standing oven, Caesarstone benchtops, double pantry, soft closing draws, plumbed fridge, plentiful amounts of bench space, breakfast bar with character pendant lights overhead, and the prettiest view overlooking the outdoor entertainment space and private gardens beyond.