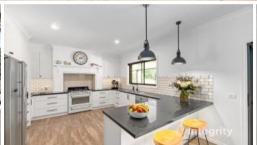

Internally, this beautifully presented family home provides warmth and ambience like no other. Welcoming you through the front door you are greeted with a formal entrance space which leads you directly to the heart of the home, the kitchen. This is not just any kitchen, this is the kitchen of your dreams featuring the stunning Smeg Victoria free standing oven, Caesarstone benchtops, double pantry, soft closing draws, plumbed fridge, plentiful amounts of bench space, breakfast bar with character pendant lights overhead, and the prettiest view overlooking the outdoor entertainment space and private gardens beyond.