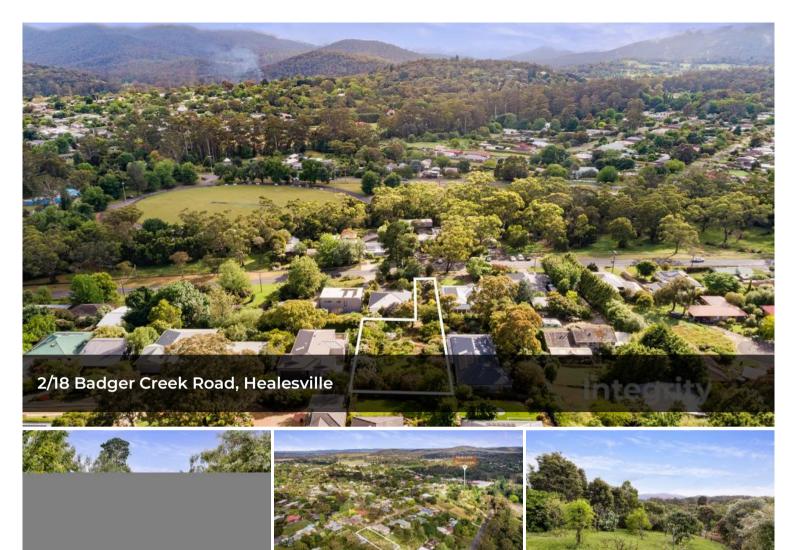

## Views, Location and Opportunity To Build Your Dream Home

Most buyers seeking for a block of land to build on in picturesque Healesville will ask - Does it have views? Can I walk into the town centre? Are services available?

The answer to all these questions is Yes, Yes and Yes!

The majestic mountain views from the rear of the property are amazing and with the right design of a home could be enjoyed with everyday living. Positioned opposite the renown Queens Park the location for this could not be better as it is a short stroll to Main Street and all the exciting venues and amenities that the town has to offer. When the subdivision was done a number of years ago the services were put in place to accommodate future building.

This battle axe block, which is approx. 1315sqm in size, has a

□ 1,315 m2

\$530,000 -

\$570,000

Property

Residential

Type

Property ID 216