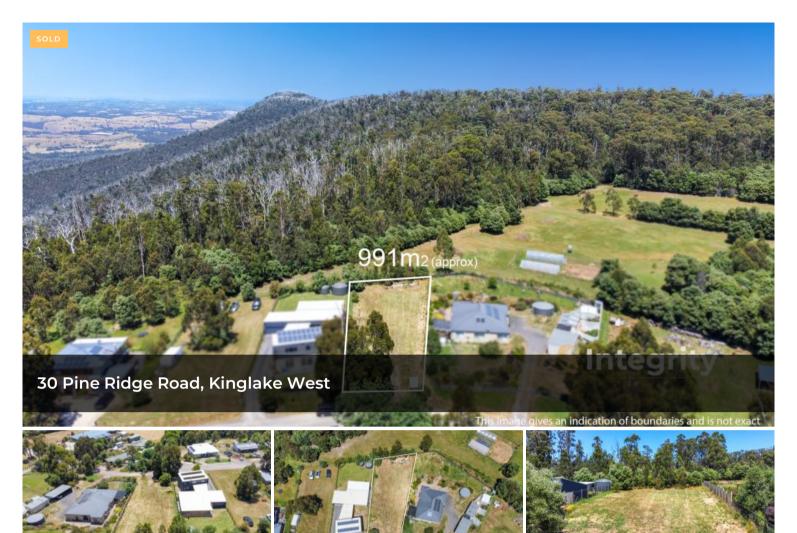

Positioned in a quiet residential area, this 991m2 block offers a level parcel of land with a magnificent outlook. Well maintained and ready for you to bring your plans and dreams. Suitable for first home buyers and investors alike, this block is your opportunity to secure an easy to manage allotment within close proximity to Melbourne.

□ 991 m2

Price SOLD for

\$155,000

Residential

Property

Type

Property ID 223

Land Area 991 m2