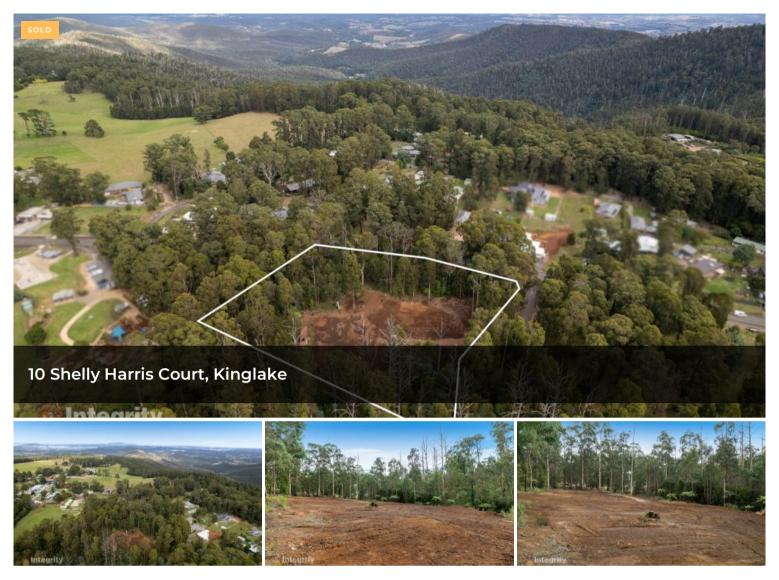

## Plans and Permits Ready to Go on 2.7 Acres

This is your chance to build your dream home on your very own private oasis. The premier corner block of 2.7 acres (approx.) is situated in the leafy and highly sought after Kinglake Ranges. Conveniently located within walking distance to the Township where you will find shops and amenities, this premium offering provides its residents with the tree change you've been searching for.

Key features include:

- Plans & permits
- All reports and assessments done
- Soil test
- Cleared house site
- Mains power available\*
- NBN available\*

With council approved plans and permits already in place, the

## **Office Details**

Integrity Real Estate - Yarra Glen

SHOP 2 38-40 Bell St Yarra Glen, VIC, 3775 Australia 03 9730 2333 hard work has been done for you. The previous owners have spent countless hours clearing this block making it so much easier for the new owners to come in and build the home of their dreams on a private leafy allotment. What makes this property so special? It's surrounded by native Australian bush giving you all the perks of rural living whilst being within an easy drive to schools, public transport, cafés, shops and more.