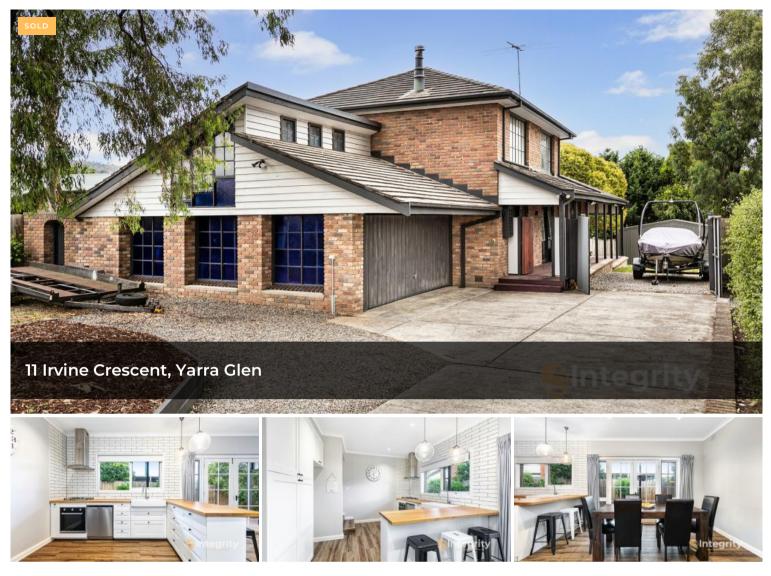

## CHARACTER 5 BEDROOM HOME ON 1/4 ACRE ALLOTMENT

Nestled in a serene and picturesque Township of Yarra Glen, this brick veneer home boasts 5 spacious bedrooms, 2 bathrooms, and a host of impressive features that make it the perfect home for a large family.

As you step inside, you're greeted by a formal lounge with an inviting open-fireplace to relax and unwind on a chilly winter's evening. The kitchen/meal area is spacious and modern, with ample bench space and quality appliances.

Upstairs, there's a rumpus room with a cosy woodfire, the ideal space for a kid's playroom. High ceilings and ducted heating throughout ensure year-round comfort, while 3 reverse-cycle air conditioning units provide additional climate control.

This home is both secure and private, with electric gates and a 4 car garage offering ample parking and storage.. the 5 x 7 metre shed is perfect for a workshop, hobby space or additional storage.