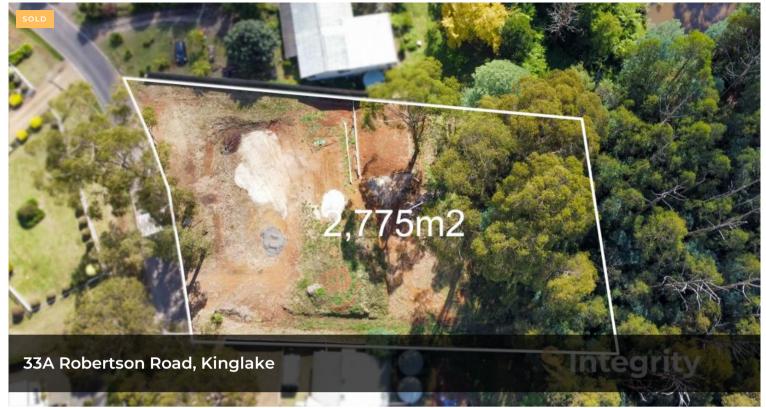

## Rare 2775m2 Allotment Right in Town

The land is a graded 2775m2 with options for various housing orientations. It is one of last remaining allotments in the township in this niche size and is situated on a sealed road backing onto the Number One Creek and has a septic system installed and ready to build.

Land Area 2,775 m2