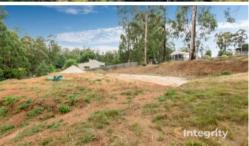

The land is a graded 2775m2 with options for various housing orientations. It is one of last remaining allotments in the township in this niche size and is situated on a sealed road backing onto the Number One Creek and has a septic system installed and ready to build.