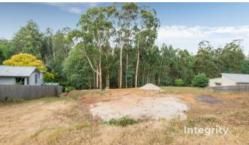

The land is a graded 2775m2 with options for various housing orientations. It is one of last remaining allotments in the township in this niche size and is situated on a sealed road backing onto the Number One Creek and has a septic system installed and ready to build.