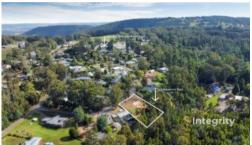

The land is a graded 2775m2 with options for various housing orientations. It is one of last remaining allotments in the township in this niche size and is situated on a sealed road backing onto the Number One Creek and has a septic system installed and ready to build.

A true rural setting with leafy surrounds in the heart of Kinglake,

2,775 m<sup>2</sup>

SOLD for .

\$275,000

Property

Residential

Type

Property ID 261