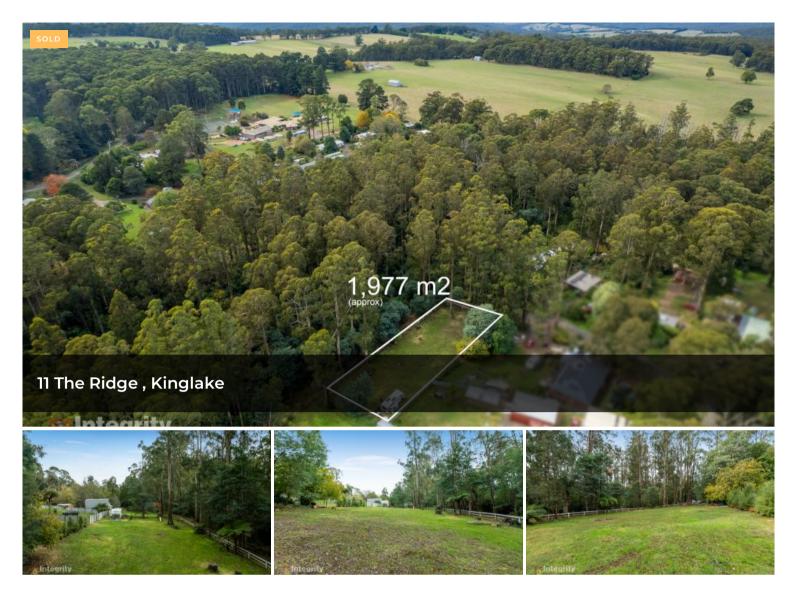

□ 1,977 m2

SOLD for Price

\$360,000

Property

Residential

Type

Property ID 27

Land Area 1,977 m2