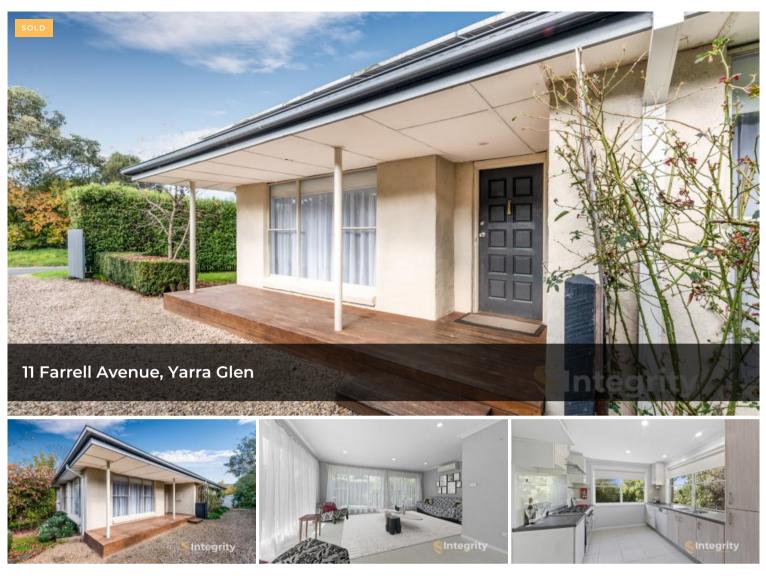

## MOST AFFORDABLE 4 BEDROOM HOME RIGHT IN TOWN

This light filled 4-bedroom home offers a most comfortable and enjoyable lifestyle for a growing family. There's good potential to subdivide (STCA) and the block is just slightly undulating.

It is set behind a picket fence and hedge giving you absolute privacy. With a rendered exterior, the home has recently undergone some remodelling that is aesthetically pleasing and practical. It features timber floors, sparkling floor tiles and neutral tones. Large windows attract lots of natural light into the interior, which is especially appreciable in the spacious lounge.

Furthermore, additional benefits include undercover front veranda, gas ducted heating, split system air-conditioning, LED lights, solar panels, shed and secure off-street parking behind gates. Children and pets are kept safe in a good size back yard for recreational activities and family fun.