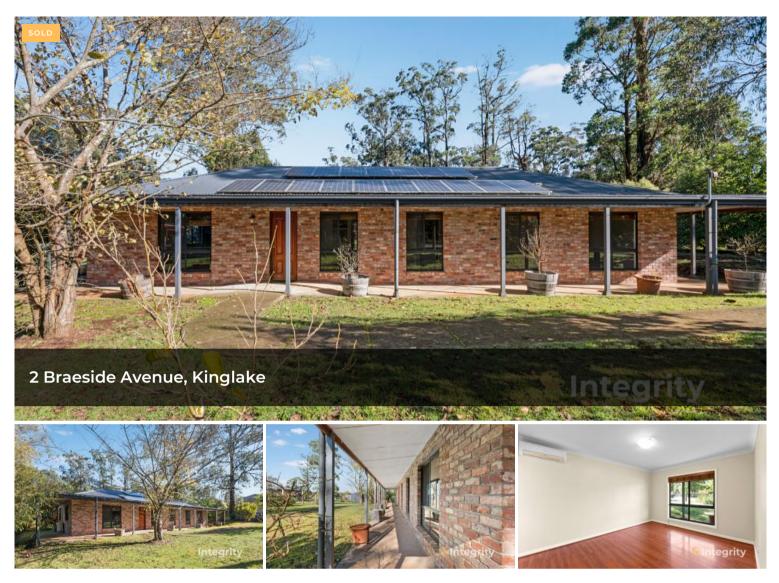

# VINTAGE RED BRICK ON HALF ACRE

Offering an ideal family floor plan on a large, flat 2,132 sqm, this home boasts 4 bedrooms and 2 bathrooms, all wrapped in reclaimed red bricks that give it a unique and charming look.

The home suits a family perfectly with built-in robes to every bedroom, plus walk-in robe and en suite to master. A large lounge, kitchen and dining flows through to backyard access for future entertaining possibilities. There is also a generous laundry with external access. Features include 2 toilets, 3 x reverse cycle split systems, electric heating, and timber floors. Additionally there is a 17-panel solar system and new electric hot water service.

A remote-controlled 6 x 6 m garage with concrete base and power provides ample car accommodation and storage space. Close to Kinglake primary school, community services, and walking distance to the heart of town, while retaining country peace and quiet, this property is the complete package.