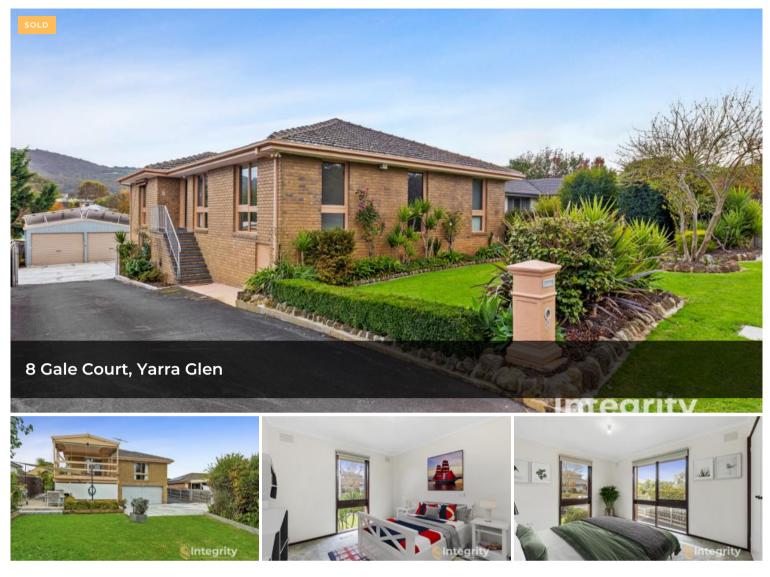

# EXTENSIVE FAMILY HOME WITH 10 CAR STORAGE

Catering to families with the caravan, the boat, and a garage full of cars, this home has been built by design. Boasting an impressive 5 bedrooms, including a downstairs retreat complete with a cozy wood heater, this property offers a versatile design for families at varying stages of life.

In addition to the 5 bedrooms, there are 2 bathrooms, including en suite to master with toilet and shower, and main bathroom with a toilet, spa and shower. There is also a double built-in robe to master bedroom. An expansive lounge sits adjacent to the covered verandah, overlooking the generous backyard.

The home is heated and cooled with ducted heating and evaporative cooling. While ready to move in, there are ample options for rediscovering this solid brick veneer home's potential, in addition to valuable features like hardwood floors, 12 panel

### **Office Details**

Integrity Real Estate - Yarra Glen

SHOP 2 38-40 Bell St Yarra Glen, VIC, 3775 Australia 03 9730 2333 solar system and gas instantaneous hot water service.

The real showpiece of this property is its storage. There is a double lock-up garage and a 9 m x 6 m concrete based shed capable of accommodating 6 cars in total. The driveway is sealed with concrete and asphalt for ease of access and wear, with space for 4 car surface parking. There are huge parking opportunities for the active family who may have outgrown their current address. In addition, there is expansive under-house storage.

This property combines practical living, with a lean towards outdoor lifestyle, all while being located in the heart of Yarra Glen. Shops and major services are within walking distance, as is Yarra Glen primary and the Yarra Glen Racecourse. Once settled, it is unlikely you will want to live anywhere else.