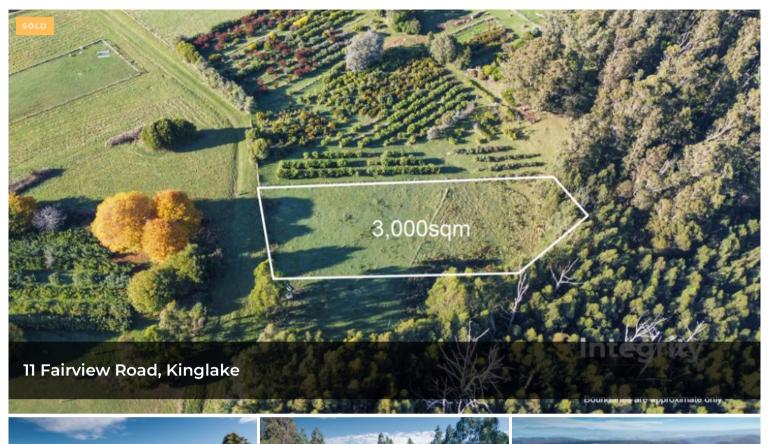

## AGRICULTURAL OPPORTUNITY

Positioned with absolute privacy in the Bayview Estate, this property offers 2,879 sqm of Farming Zoned land ideal for recreation.

The property is surrounded by horticultural farmlets growing flowers, fruits and nuts. It is ideal for various uses, maximising Kinglake's high-quality soil, as well as being within coo-ee of the headwaters of the Diamond Creek.

## 2,879 m<sup>2</sup>

Price SOLD for \$85,000

Property
Residential
Type

Property ID 298

Land Area 2,879 m2