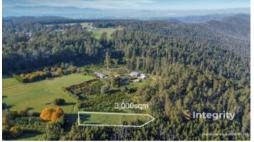

## AGRICULTURAL OPPORTUNITY

Positioned with absolute privacy in the Bayview Estate, this property offers 2,879 sqm of Farming Zoned land ideal for recreation.

The property is surrounded by horticultural farmlets growing flowers, fruits and nuts. It is ideal for various uses, maximising Kinglake's high-quality soil, as well as being within coo-ee of the headwaters of the Diamond Creek.

## 2,879 m<sup>2</sup>

Price SOLD for \$85,000

Property
Residential
Type

Property ID 298

Land Area 2,879 m2