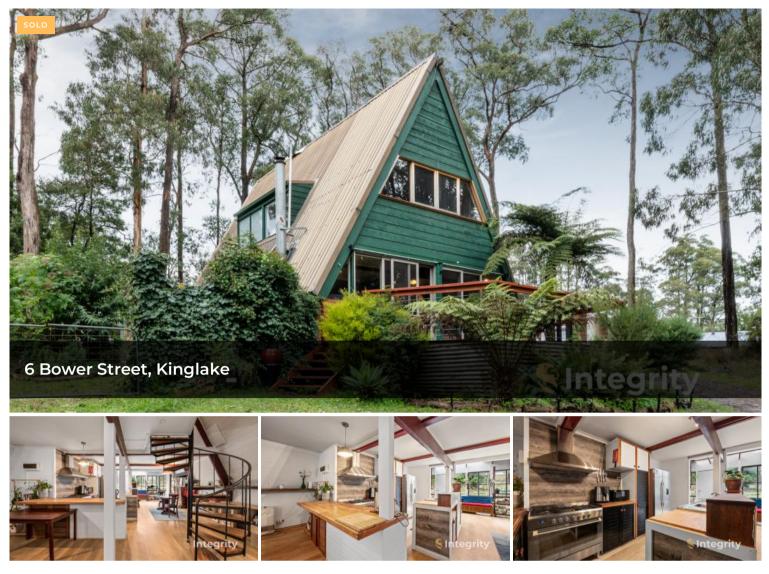

## Unique A-frame Home On Half Acre

We are delighted to present this unique A-frame home that exudes charm and character. Let's explore the captivating features of this property that make it truly special. The A-frame home boasts Hardie plank construction on concrete stumps, providing durability and a rustic appeal. As you step inside, you'll be greeted by a beautiful custom made spiral staircase that adds a touch of elegance and uniqueness to the home.

This cosy home offers 2 bedrooms and 1 bathroom, providing comfortable living spaces for first home buyers and couples alike. The land size of over half an acre (2247m2) provides ample space for outdoor activities and future gardening pursuits. Inside, the home features an ambient wood heater, creating a warm and inviting atmosphere during the colder months. The open plan kitchen, living, and dining area offers a versatile space for family gatherings and entertaining guests. The character country kitchen boasts a 900mm stainless steel oven and

One of the highlights of this property is the exposed beams and timber floors, which add to the character and warmth of the home. The sunroom provides a serene spot to relax and enjoy the natural surroundings or perfect for home office and reading space. The main bathroom is located upstairs and features a shower, toilet, and vanity overlooking the surrounds.

Outside, you'll find a front entertainment decking area, perfect for enjoying the beautiful leafy environment and hosting outdoor gatherings. A garden shed at the rear is suitable for storage, and the old garage space with concrete base can be re-established for car accommodation. For the avid green thumb, there are veggie patches to cultivate fresh produce and the property is adorned with established trees, creating a tranquil and picturesque setting.