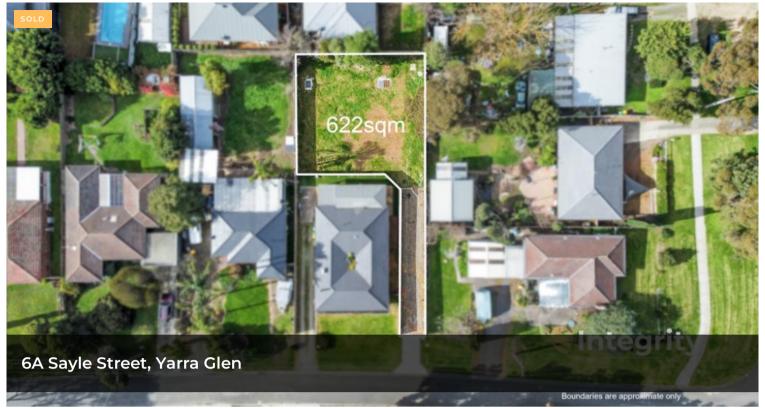

## AS RARE AS HENS TEETH

For a vacant block of land to become available in Yarra Glen is indeed a rare commodity.

Here is a golden opportunity to purchase a vacant allotment, 622 m2 in size. It's located right in town within a couple of minutes walk to the Town Centre.

The land is flat, so you'll save thousands of dollars on excavation costs.

Bring your plans and dreams and come and inspect this very desirable piece of land.

The above information provided has been furnished to us by the vendor/s. We have not verified whether or not that information is accurate and do not have any belief in one way or the other in its accuracy. We do not accept any responsibility to any person for its accuracy and do no more than pass it on. All interested parties should make and rely upon their own inquiries in order to determine whether or not this information is in fact accurate.

□ 622 m2

Price SOLD for \$365,000

Property

Туре

Residential

Property ID 310

Land Area 622 m2