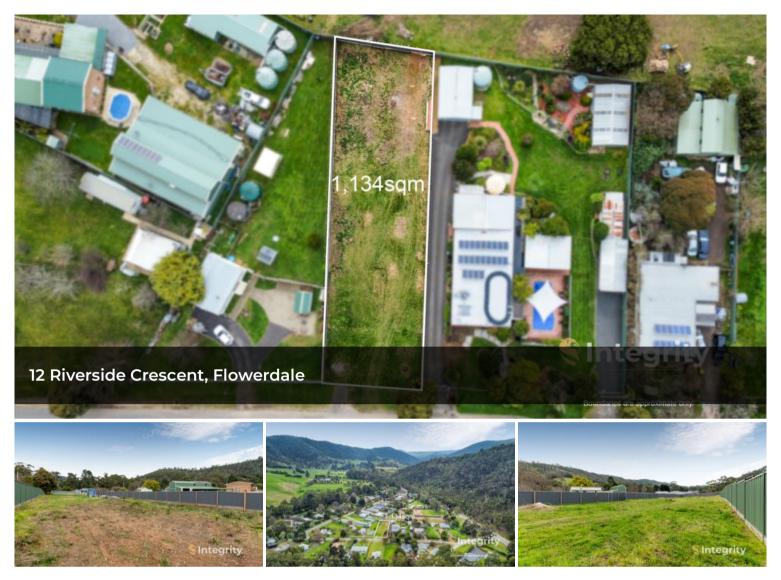

## 1/4 ACRE | QUIET STREET | READY TO BUILD

Snap up 1,134 sqm for a great price. On a sealed road, a short drive to Whittlesea, in the growing area of Flowerdale, this residential zoned land is a great buy.

The property is fenced with Colorbond fencing on three boundaries. If you are looking to make a fresh start of established a weekender at the gateway to Victoria's regional playground.

Text 12RIVERSIDE to 0448 820 022 for more information.

🗔 1,134 m2

| Price       | \$210,000 - |
|-------------|-------------|
|             | \$230,000   |
| Property    | Residential |
| Туре        | Residential |
| Property ID | 322         |
| Land Area   | 1,134 m2    |