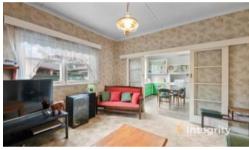

The home is comprised of 3 bedrooms with high ceilings, 1 bathroom and generous living spaces. It is heated and cooled by a reverse-cycle air conditioner in the kitchen and an electric heater in the lounge room.