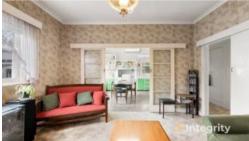

The home is comprised of 3 bedrooms with high ceilings, 1 bathroom and generous living spaces. It is heated and cooled by a reverse-cycle air conditioner in the kitchen and an electric heater in the lounge room.