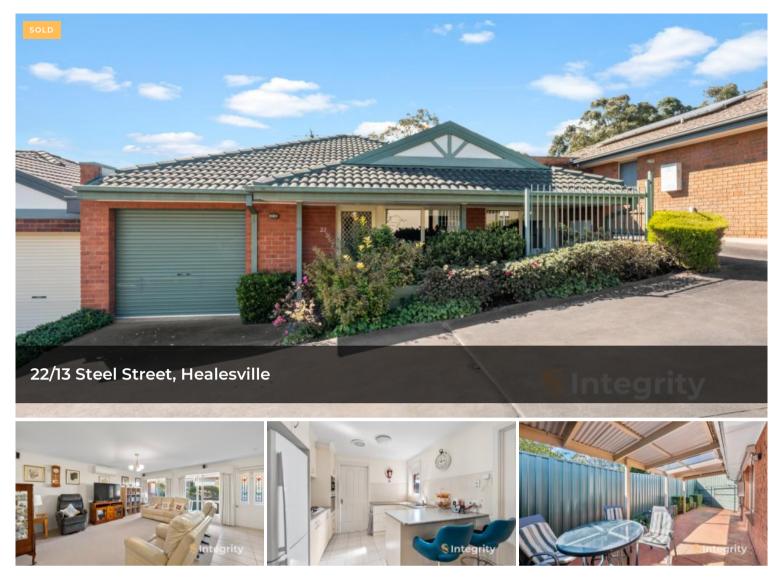

This meticulously cared for home has a well-designed layout seamlessly connecting the modern kitchen to a dining/meals area and a generous light filled lounge room. The 2 bedrooms are spacious, with the 2nd bedroom having double doors allowing an extra living space/study if required. The bathroom has been carefully planned providing extra space and room to move around. Stay comfortable year-round with the touch of a button thanks to the split system heating and cooling.

Step outside to your own private sanctuary – a partially covered courtyard garden. Enjoy the tranquillity that has been created here and security of your lock-up garage with internal access, ensuring peace of mind and the ultimate convenience. The unit has been thoughtfully equipped with solar power to assist in ≜2 ≞1 ⇔1