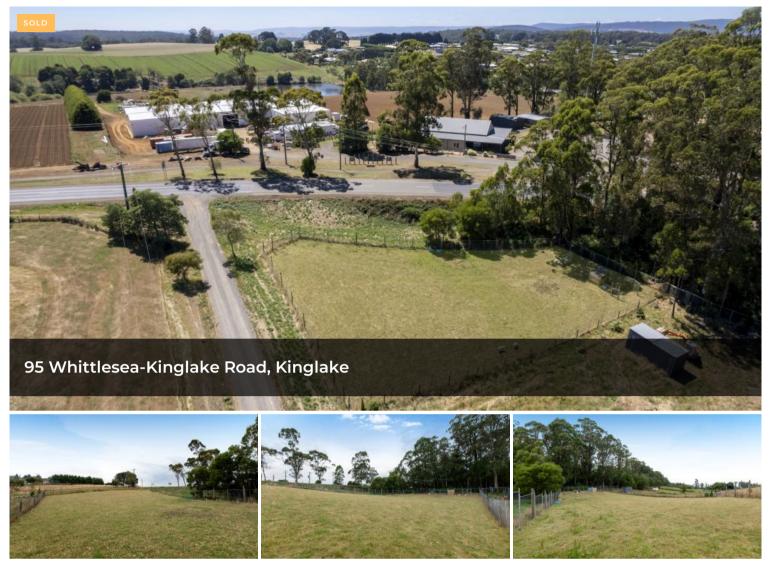

## LOCK AWAY A VALUABLE INVESTMENT

\* Price includes land only: container and infrastructure can be purchased separately subject to negotiation \*

Secure your own great piece of land on over 1/4 acre within walking distance to the Kinglake Township.

Complete with high cube water sealed container storage and 3 m x 3 m site office, this parcel is suited to a diverse range of recreational activities: entertain friends and family, explore all that the Kinglake Ranges has to offer, or lease for animals. Better yet, use this patch to expand your own animal husbandry or grow your own veggies.

The property is fully fenced and cleared of trees for your convenience.

Text '95WHIT' to 0448 820 022 for more information.

🗔 1,215 m2

| Price         | SOLD        |
|---------------|-------------|
| Property Type | Residential |
| Property ID   | 337         |
| Land Area     | 1,215 m2    |