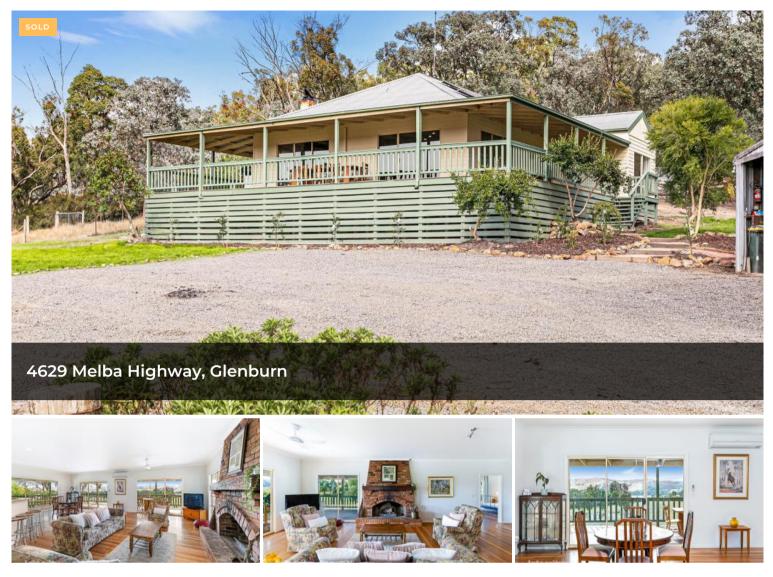

## STUNNING PANORAMIC VIEWS ON 73 ACRES

Situated in the district of Glenburn is this most attractive homestead on approx. 73 acres. The home consists of 3 bedrooms, 2 bathrooms, kitchen, open plan lounge/dining room and laundry.

Features include full en-suite to the main bedroom, high ceilings, hardwood polished floorboards, a large open fireplace and 3metre-wide verandas taking in the stunning views of nearby hills and mountain ranges.

The land is a good balance of bush and pasture. Imagine trail bike riding on your own property. There are 5 dams providing ample water supply for livestock. Regarding shedding there is a 9  $\times$ 7 metre shed at the house and a 9  $\times$  5 metre hay shed.