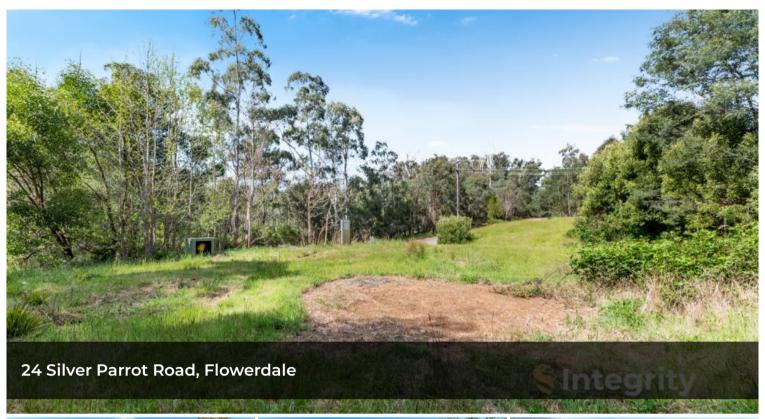

## 1300m2 Level Building Block Township Zone

This level corner Township Zone block is sure to tick boxes. It's approximately 1300m2 clear with options for different housing orientations. Ready with a working spring water bore to connect and a bitumen sealed road, this is a great start for your first home or investment.

Get in with one of the last clear blocks that is ready to go, in a great location- the heart of Flowerdale, with amenities close by, the tree change awaits you. With only a handful of residential properties left in the district, level building blocks are becoming harder to come by, making this plot an absolute gem.

A prime location close to the township and amenities, here is your chance to start a lifestyle amongst country living environments with urban convenience. A true rural setting with leafy surrounds in the heart of Flowerdale, book your private appointment today.