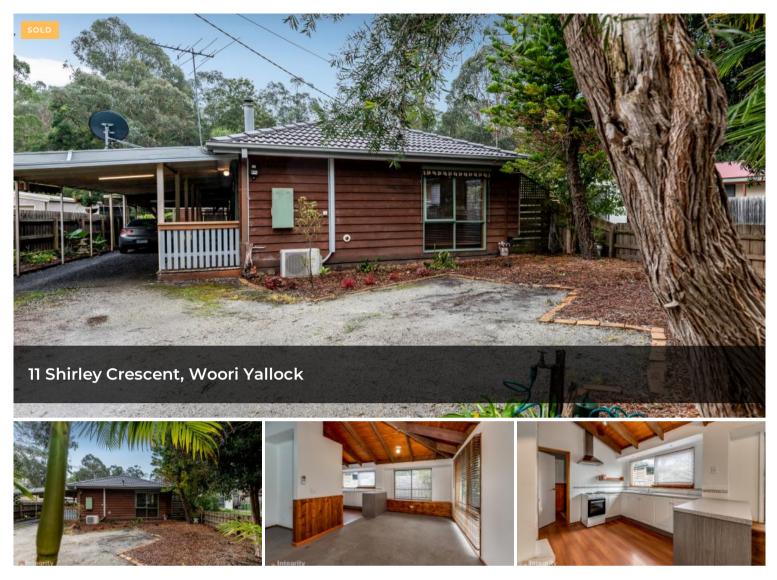

## A Home in a Good Location with Easy Access.

This Western Red Cedar home is an open plan design with cathedral ceilings in the living areas which creates a spacious and comfortable feeling. Year-round comfort is supplied by a wood heater, gas heater and a reverse cycle split system. All three bedrooms have built in robes. The kitchen has a good amount of cupboard space along with electric cooking. There is a verandah and carport are along the side of the house which have created a good covered area for entertaining if desired along with easy access to and from the home. This property is well positioned not far from the shops, transport and within walking distance to the primary school, kindergarten a childcare. On a near level allotment, approx 865sqm in size, there is access into the rear yard where you will find lots of shedding, including a large workshop area that used to be a double garage.

## 🛱 3 🖺 1 🚓 3 🗔 865 m2

| Price       | SOLD for    |
|-------------|-------------|
|             | \$685,000   |
| Property    | Residential |
| Туре        |             |
| Property ID | 39          |
| Land Area   | 865 m2      |