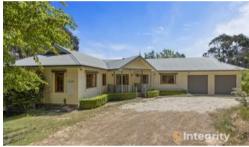

Set overlooking the hillside, the 3 bedroom, 2 bathroom homestead with double lock-up garage is well-built with truss

△ 3 △ 2 △ 192,581 m2

SOLD for .

\$910,000

Property

Residential

Type

Property ID 392

## Office Details

Integrity Real Estate - Yarra Glen

SHOP 2 38-40 Bell St Yarra Glen, VIC, 3775 Australia 0407 531 226

roof and concrete stumps. It has been built for low maintenance. The house is also north-south facing.

## Features of this home include:

- king-sized master bedroom with walk-through robe and en suite
- 7 kw split system
- Blackwood timber features in the kitchen
- Jarrah timber wrap-around verandas
- Shiraz vineyard and mature fruit trees including: berries, apples, peaches, apricots and plums