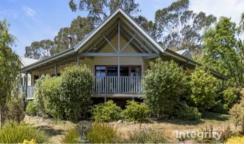

Set overlooking the hillside, the 3 bedroom, 2 bathroom homestead with double lock-up garage is well-built with truss

△ 3 △ 2 △ 192,581 m2

SOLD for .

\$910,000

Property

Residential

Type

Property ID 392

## Office Details

Integrity Real Estate - Yarra Glen

SHOP 2 38-40 Bell St Yarra Glen, VIC, 3775 Australia 0407 531 226

roof and concrete stumps. It has been built for low maintenance. The house is also north-south facing.

## Features of this home include:

- king-sized master bedroom with walk-through robe and en suite
- 7 kw split system
- Blackwood timber features in the kitchen
- Jarrah timber wrap-around verandas
- Shiraz vineyard and mature fruit trees including: berries, apples, peaches, apricots and plums