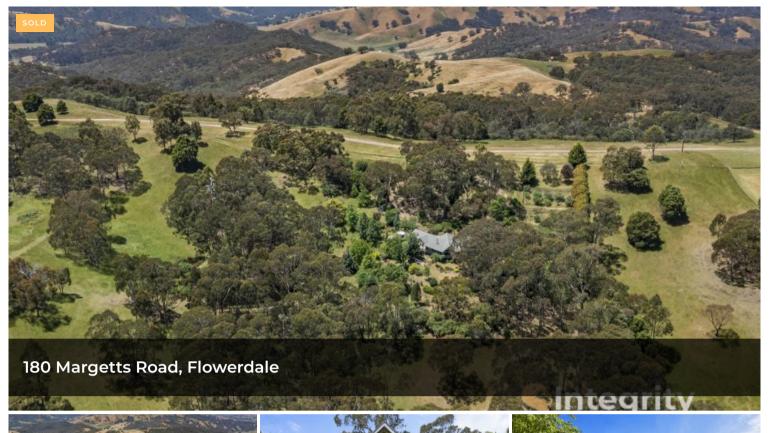

## ULTIMATE PRIVACY WITH VIEWS

- 3 bedrooms, 2 bathrooms
- double lock-up garage
- 50 acres (approx.) with dam
- access right around the property

Presenting 50 acres of serene bushland overlooking the valleys of Glenburn. This property offers a variety of ambitions and the chance to secure a private acreage holding away from the busyness of urban life.

The property provides a large dam which is full all year, and stands of healthy eucalyptus which are interspersed with natural grassland. The property is a prime example of sclerophyll forest, with a mixture of silver gum, grey gum, messmate and other native species.

Set overlooking the hillside, the 3 bedroom, 2 bathroom homestead with double lock-up garage is well-built with truss

△ 3 △ 2 △ 192,581 m2

SOLD for .

\$910,000

Property

Residential

Type

Property ID 392