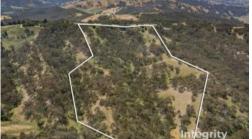

## ULTIMATE PRIVACY WITH VIEWS

- 3 bedrooms, 2 bathrooms
- double lock-up garage
- 50 acres (approx.) with dam
- access right around the property

Presenting 50 acres of serene bushland overlooking the valleys of Glenburn. This property offers a variety of ambitions and the chance to secure a private acreage holding away from the busyness of urban life.

The property provides a large dam which is full all year, and stands of healthy eucalyptus which are interspersed with natural grassland. The property is a prime example of sclerophyll forest, with a mixture of silver gum, grey gum, messmate and other native species.

**Land Area** 192,581 m2