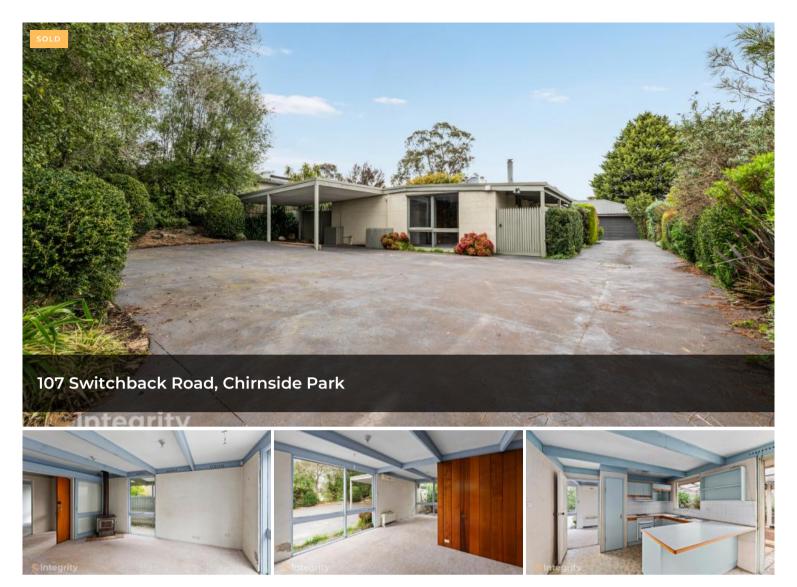

## Renovate or Detonate!

What you get is a solid Besser block home, concrete slab, a block size of 354sqm approx., a convenient location with a rural outlook and the opportunity to rebuild (STCA) or use this as a starting or topping point for your property portfolio.

If you decide to renovate then a tool belt, hammer, paint and lots of elbow grease are a must. You will want to replace the kitchen, bathroom, floor coverings and give it a good repaint throughout but the bones are good however there are no guarantees to what works and what doesn't.

If you decide it is the location is what you are looking for to build your dream home, then bring the dynamite! The block is at the front of a 2-lot subdivision making the most of the vista that lays before it.