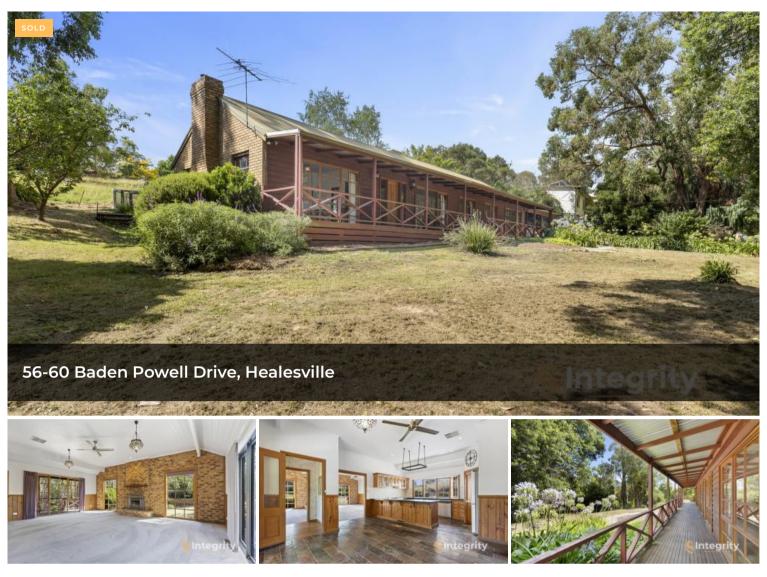

## Over 1/2 Acre with Large Family Home

PRICE REDUCED... Escape the hustle and bustle of city life and embrace the serenity of this property. This charming residence offers an idyllic blend of rural tranquillity and modern comfort, making it the perfect family retreat.

Step inside and be captivated by the spacious interior boasting 3 bedrooms, all generous in size and with robes to all including a walk in robe in the main bedroom, plus 2 bathrooms, providing ample room for the whole family to spread out and unwind. The spacious lounge room, adorned with a brick feature wall and cathedral ceilings, creates a warm and inviting atmosphere, making it the ideal space for relaxation and family gatherings.

The heart of the home lies in its timber-featured kitchen, complete with ample bench space and storage. This opens into the dining room/family room with character slate floors that flow through this whole area. The thoughtful design ensures a seamless flow between the living spaces, creating an

As you explore the exterior, you'll discover the true charm of this property. Enjoy your morning coffee on the verandah at the front, taking in the picturesque views of the surrounding landscape. For entertaining friends and family, head to the rear of the property where a spacious decking area awaits, perfect for al fresco dining and relaxation.

Boasting a substantial 2174 sqm approx. block, this property offers the luxury of space seldom found in today's market. A double carport and workshop/storage at the rear add practicality to this already impressive package, providing ample room for vehicles and hobbies.