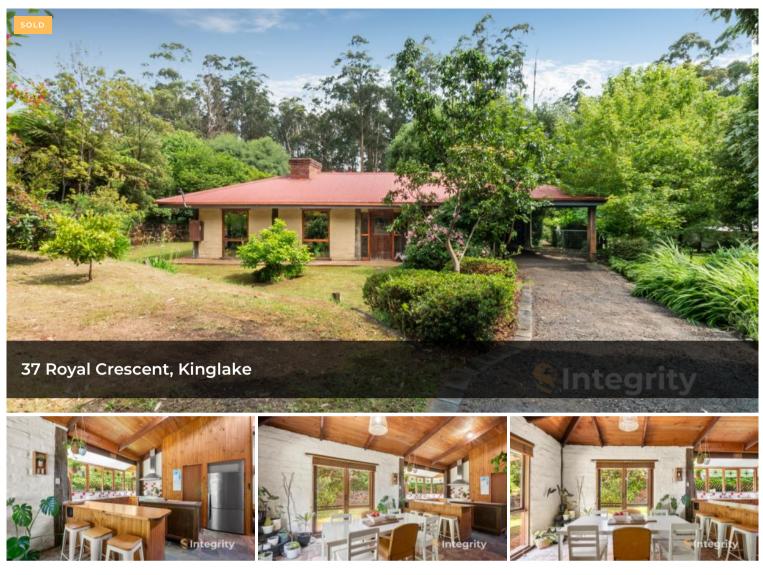

## Character Mudbrick on Half Acre Right in Town

Nestled in the serene landscapes of Kinglake, this quality property offers a unique blend of rural tranquillity and comfortable living. With four bedrooms, two bathrooms, and one living space, this residence is a charming haven that embraces the essence of country living.

Step inside, and you'll find a meticulously designed interior that combines functionality with warmth. The kitchen, complete with a walk-in pantry and a 900mm oven, is the heart of the home, providing both practicality and style. All bedrooms are adorned with built-in robes, ensuring ample storage space. The main bathroom is a haven of relaxation, featuring a single vanity, a 900mm shower, and a bath.

The cozy ambiance is accentuated by a wood heater and an open fireplace, perfect for creating a warm atmosphere during chilly nights. The home is adorned with single-glazed windows, allowing natural light to cascade in, creating a comfortable and 🛱 4 📇 2 🚓 4 🗔 2,090 m2