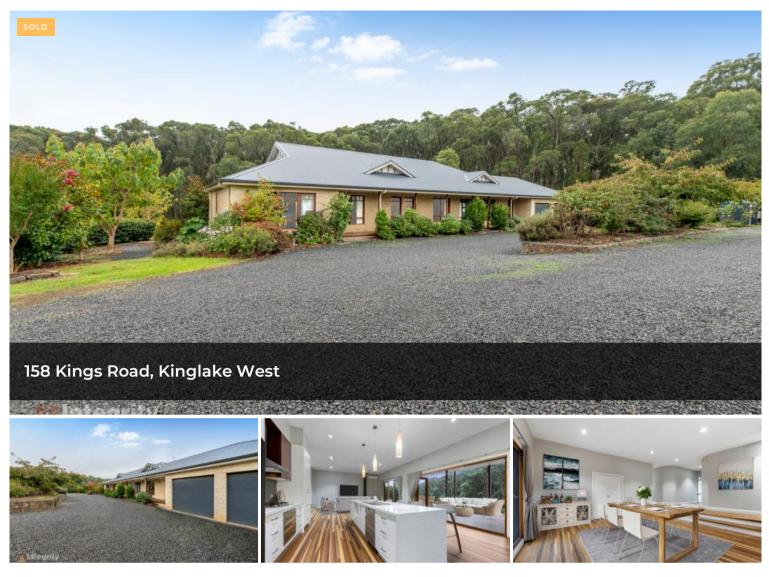

## STONY CREEK - 5 ACRES (approx)

If you've been contemplating a tree change to regional Victoria, there has never been a better time. This fabulous North-South facing property in the leafy Kinglake Ranges offers you a lifestyle property like no other with a stunning leafy outlook from your doorstep on approx 5 acres.

This premium family home has been well thought out with a practical plan fit for any growing family seeking space. Comprising of 4 generous bedrooms, 2 bathrooms, open plan kitchen/living/dining zone, additional rumpus room, laundry, and an abundance of storage space with linen and storage cupboards galore. The master suite is fit with a WIR and en suite with your own private spa bath providing the perfect adult retreat. Remaining bedrooms are equipped with built-in robes. The main bathroom is large and also has an adjoining powder room. If you are one for entertaining the kitchen will be a dream come true equipped with a huge island bench with Caesar stone waterfall bench tops, double pantry and stainless-steel

The living zone spills out onto the undercover entertaining decking area overlooking your own private yard. Imagine sitting outside for breakfast in the morning as you watch the sunrise through the trees. With the perfect balance of cleared and bush land, you will love the ambience of your very own creek running through the property. Car accommodation includes an oversized double lock up garage, triple carport and 6m x 12m shed with workbench for all your vehicle and storage needs.