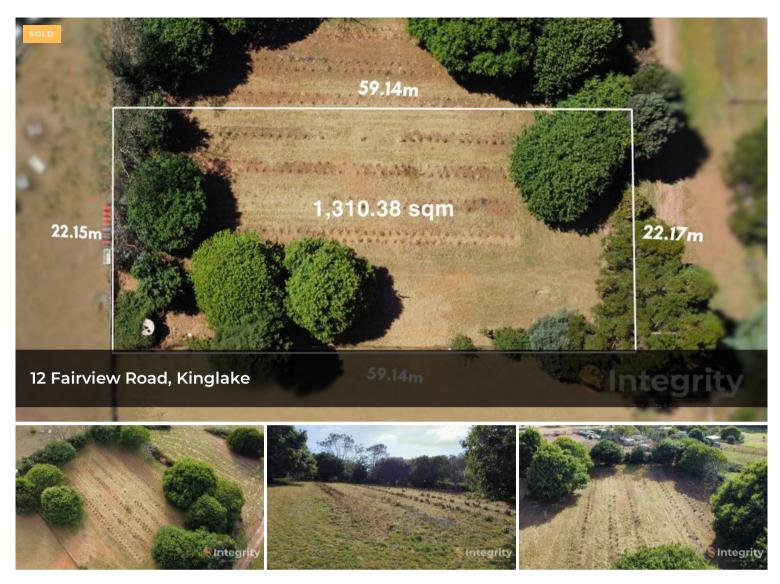

## CREATE THE HOMESTEAD YOU'VE BEEN DREAMING OF

Expand your dreams of becoming a homesteader with this prime quarter-acre holding of land walking distance to the Kinglake Township.

The property is fully fenced and set up for your convenience. There is also a water tank on site.

With some chestnut trees over 50 years old, the property is a great asset for the horticultural enthusiast: formerly a Waratah orchard, the property has been cleared for you to bring your own vision.

\*\*\* If you would like to discuss buying the property next door, please speak with agent Rob Verhagen \*\*\*

Text FAIRVIEW to 0448 820 022.

The above information provided has been furnished to us by the vendor/s. We have not verified

🗔 1,311 m2

| Price       | SOLD for    |
|-------------|-------------|
|             | \$102,500   |
| Property    | Residential |
| Туре        | Residential |
| Property ID | 422         |
| Land Area   | 1,311 m2    |