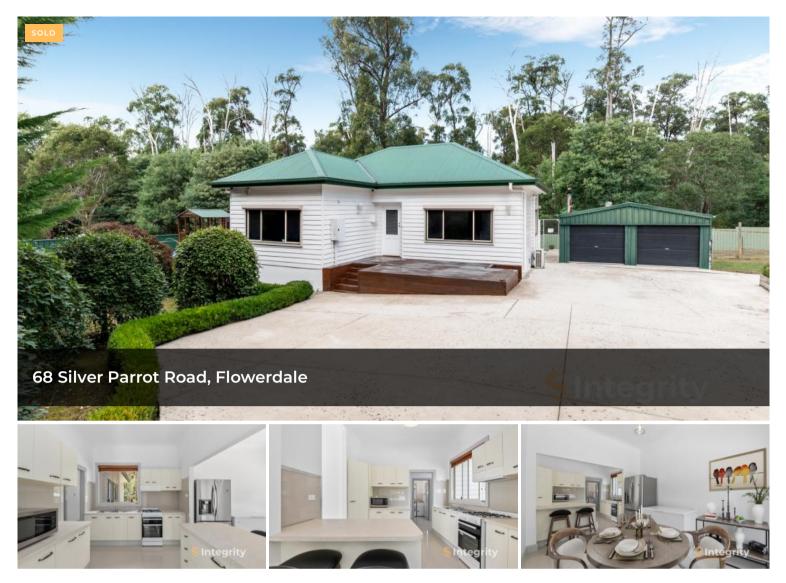

## Country Charm Awaits

Welcome to this charming property nestled in the tranquil surroundings of Flowerdale. Boasting a spacious layout and modern amenities, this three-bedroom, two-bathroom residence offers the perfect blend of comfort and convenience for those seeking a peaceful rural lifestyle. With its generous land size and picturesque setting, this home presents an ideal opportunity for buyers looking to escape the hustle and bustle of city living.

As you approach the property, you'll be greeted by the expansive double block, totaling approximately 2496m2, fully fenced with Colorbond fencing on three sides, ensuring privacy and security for your family. The well-maintained grounds feature lush grafted maples, fruit trees including lemonade (lime/orange), apple, cherry, pear, and orange, creating a picturesque backdrop against the rural landscape. A concrete drive and pathway lead to the welcoming entrance of the home, while an outdoor front entertainment decking and rear concrete patio area provide the perfect spots for outdoor relaxation and gatherings. Additionally,

## **Office Details**

Integrity Real Estate - Yarra Glen

SHOP 2 38-40 Bell St Yarra Glen, VIC, 3775 Australia 03 9730 2333 a 9x6m shed with a wood shed, concrete base, and power offers ample storage space for tools and equipment.