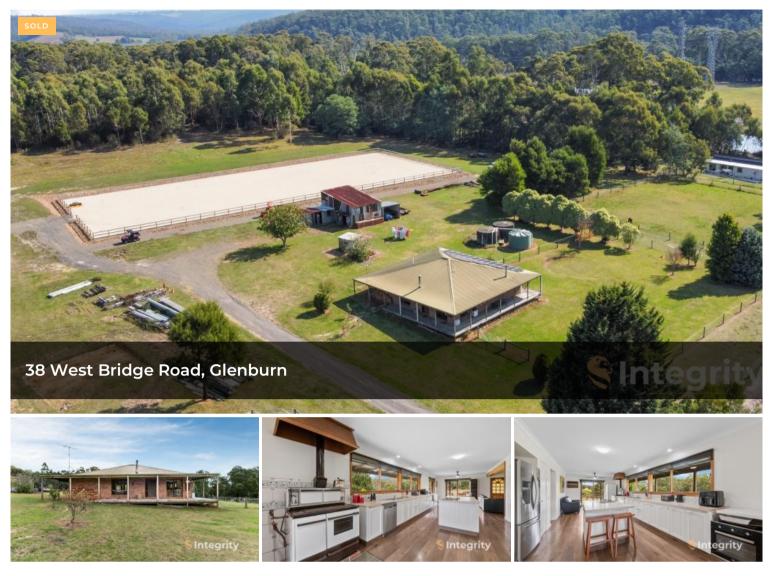

## HORSE PROPERTY WITH MANÈGE TO DIE FOR

This stunning property situated on approx. 26 acres is perfect for horse enthusiasts and buyers wanting the biggest and the best manege money can buy.

The home with wrap around verandas consists of four bedrooms, two bathrooms, large formal lounge room, kitchen, meals area and laundry.

Features include full ensuite to the main bedroom, R/C A/C, a good old fashion combustion stove as well as a normal oven, and the ambiance of wood heating. Another amazing feature of the property is the 10-kilowatt solar system with batteries, that would reduce your power bills almost down to zero.

The land is a nice balance of pasture and bush. There are 4 paddocks with room to create more, and two dams. The amazing manege 80 x 35 metres will give you the absolute equestrian desires of your life. It comes with a 200 mil deep, cement treated

## **Office Details**

Integrity Real Estate - Yarra Glen

SHOP 2 38-40 Bell St Yarra Glen, VIC, 3775 Australia 03 9730 2333

base.

So, put this property on your short list and start envisioning your future at 38 West Bridge Road in the beautiful district of Glenburn.