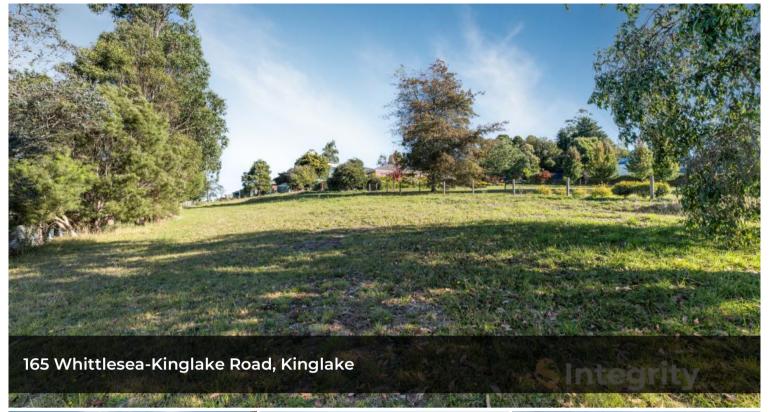

## A Perfect Building Block on Half Acre with Views

Welcome to an exceptional opportunity to secure a vacant block of land in the heart of Kinglake. Situated on a mostly fenced, elevated, spacious lot with a view. Measuring 2012 m2 and within walking distance of the Kinglake Township where you will find all the essential amenities including a supermarket, pharmacy, bank, pub, café, and more. It presents an ideal canvas for building your dream home in a tranquil rural setting.

As a vacant block of land you have the flexibility to design and build a home that suits your unique lifestyle and preferences. Whether you envision as an investment opportunity, retreat or a spacious family residence, a blank canvas, the possibilities are endless. Book your inspection today.