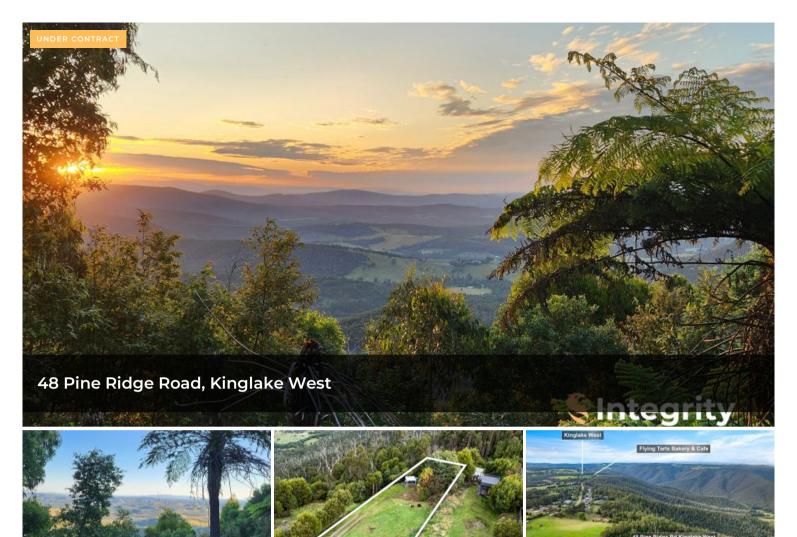

## Block with the lot, breathtaking views and stunning surrounds

Integrity

Welcome to an exceptional opportunity to secure a vacant block of land on the spectacular Pine Ridge Road, breathtaking views, walking distance to Masons Falls, Kinglake National Park, towering gums, abundance of wildlife and stunning surrounds to soak in. Situated near the end of a no-thru road, adjacent to the Park on a spacious lot measuring approximately 943m2, this property is only a 5 minute drive to the Kinglake Township where you will find all the essential amenities including a supermarket, pharmacy, bank, pub, café, and more. Immerse yourself in nature and design your home to incorporate the stunning views (STCA). Whether you envision an investment opportunity, retreat or a spacious family residence, the possibilities are endless. Inspection is a must.

□ 943 m2

Price \$250,000
Property Type Residential
Property ID 481
Land Area 943 m2