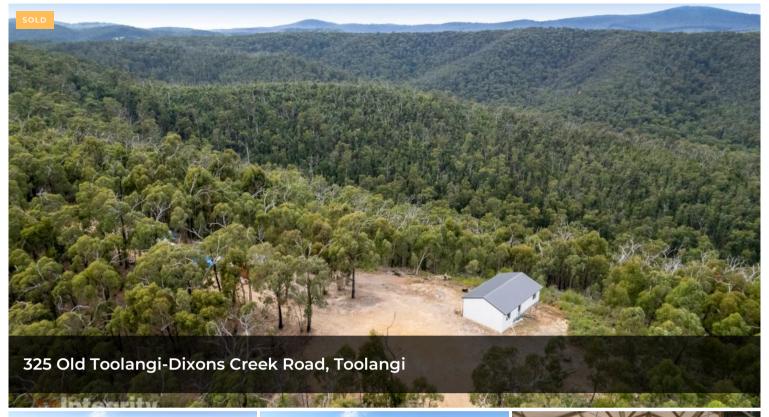

## THE ULTIMATE BUSH RETREAT ON 40 ACRES

If it's privacy you're seeking then look no further. This tranquil allotment sprawls over a whopping 40 acres of pristine bush land. Located under 20 minutes to the Yarra Glen and Kinglake Township, enjoy this bush retreat as your very own weekend getaway.

Approximately 40 acres in size, it comes with some existing infrastructure to get you started. This property is ideal for anyone seeking a recreational lifestyle property within close proximity to Toolangi State Forest. If it's 4WD tracks, hunting, fishing, hiking, trail riding, mountain biking you're after, this property is perfectly positioned for all activities. Connect with nature whilst you explore the flora and the fauna as well as the abundance of wildlife.