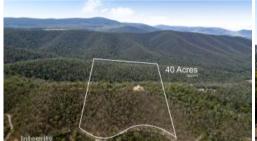

Approximately 40 acres in size, it comes with some existing infrastructure to get you started. This property is ideal for anyone seeking a recreational lifestyle property within close proximity to Toolangi State Forest. If it's 4WD tracks, hunting, fishing, hiking, trail riding, mountain biking you're after, this property is perfectly positioned for all activities. Connect with nature whilst you explore the flora and the fauna as well as the abundance of wildlife.

**Land Area** 167,484 m2