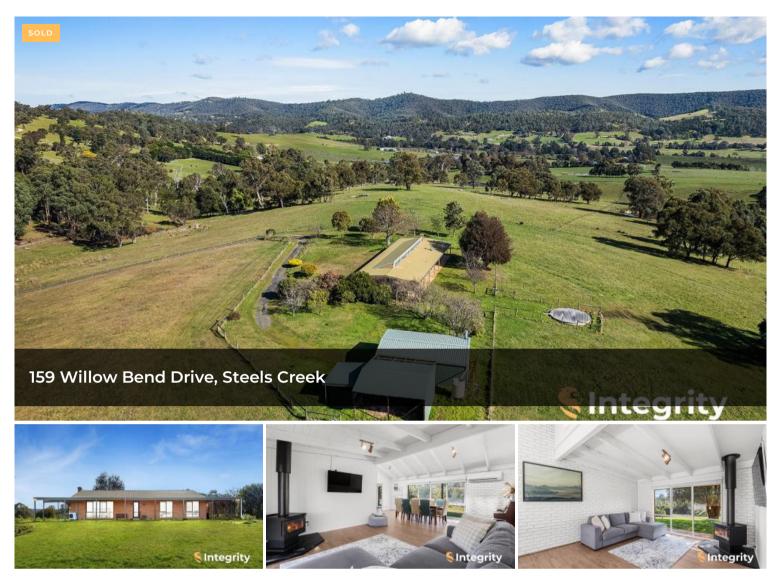

## HOMESTEAD WITH MAGNIFICENT VIEWS ON 40 ACRES

Situated in Steels Creek in the beautiful Yarra Valley is this most attractive Homestead on approx. 40 acres.

The property (fully fenced) is a nice balance of bush and pasture for you to have stock, cows, sheep, Alpacas, or perhaps create your own trail bike track and nature walks on your own property. The pasture is divided into 4 paddocks and there are 3 dams.

The home with wrap around veranda's consists of 3 bedrooms, formal L-Shape lounge/dining room, kitchen, bathroom, laundry, double carport under roof and a large under roof area with an open fireplace for entertaining.

Features include: R/C A/C, the ambiance of wood heating, beautiful leadlight panels that lets natural light into the home and soaring cathedral ceilings. The gardens are lush and well established and there is a small orchard of various fruit trees to enjoy. Apples, pears, oranges, and lemon trees just to mention a