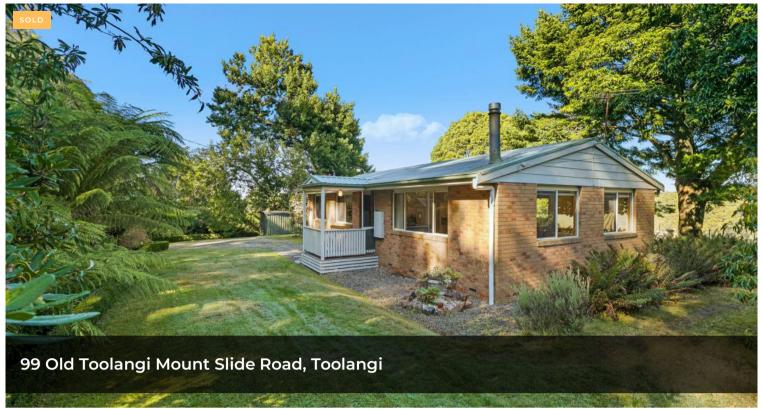

## A Little Slice of Country Living

Tucked away and nestled amongst farmland is where you will discover this little gem set on over 1000sqm. The brick veneer home has been cherished by the current owners as a home away from home for many years and they have enjoyed being able to potter and take in the relaxed lifestyle that the area offers. The design is simple and creates an easy living atmosphere with an open plan design for the living, dining and kitchen. The wood heater, conveniently placed in the corner, creates a lovely ambience and is just perfect for those cooler months where sitting beside the fire and relaxing is what you do. The 2 bedrooms both are of a good size and the main has a large walk in robe.

△ 2 ← 1 ← 2 □ 1,082 m2

Price SOLD for \$627,700

Property
Residential
Type

Property ID 50

Land Area 1,082 m2