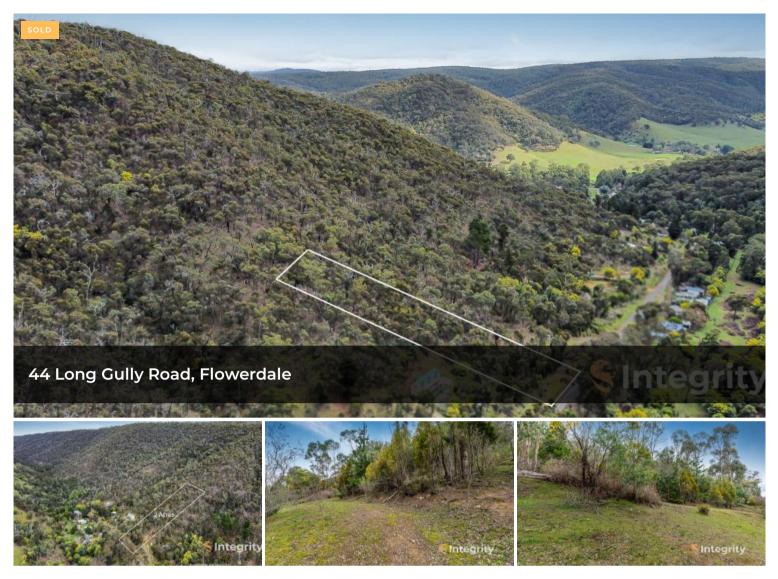

## Seeking A Tree Change? 2 Acres Awaits!

Nestled in the scenic bends of the King Parrot Creek, and overlooking the hills of Hazeldene is your new getaway. Set on a large block of 8,100 m2 over 2 acres this property offers the perfect opportunity to escape the suburbs and live in a lovely rural location, surrounded by an abundance of wildlife and backing onto the Mount Robertson State Forest. The marriage of a calm atmosphere, elevated position and picturesque outlook is too good to pass up.

What you do with this blank canvas is completely up to you. Build your own peaceful retreat (STCA) to retire, get into your first home, or use it as a weekender while you're exploring the surrounding areas with family and friends. You will be delighted as you sit down beneath the trees with a good book and receive a visit from the local Wallabies, King Parrots, Kangaroos or friendly Wombats right in your own backyard. 🗔 8,100 m2

## Office Details

Integrity Real Estate - Yarra Glen

SHOP 2 38-40 Bell St Yarra Glen, VIC, 3775 Australia 03 9730 2333

Details to note: 🛛

- $\cdot$  Driveway access
- Rural Living Zone (RLZ)
- $\cdot$  NBN Fixed Wireless Available
- $\cdot$  Power connection close by
- · 1 of only 6 properties in the street backing onto State Forest.