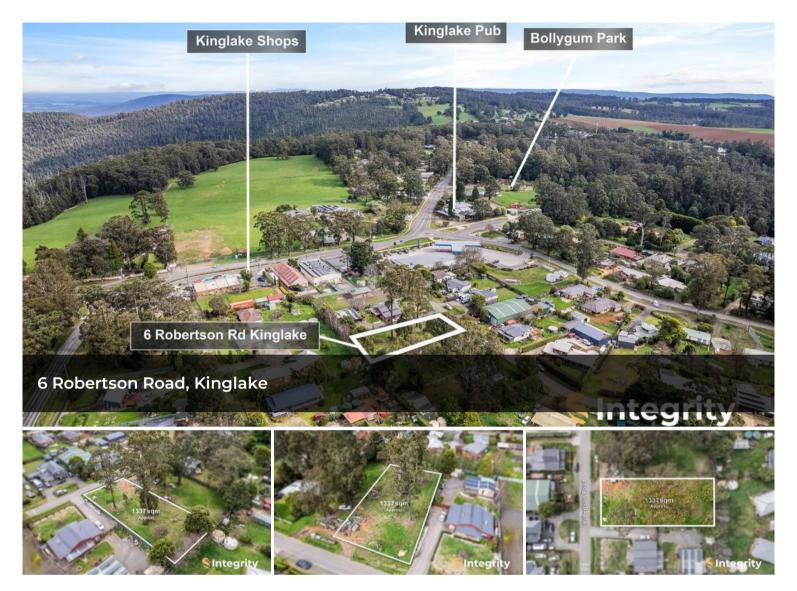

## 1337m2 STEPS FROM TOWN

Located in the Township Zone, this level block is the dream buy for a first home buyer or investor.

For first home buyers, you will benefit from an abundance of government grants available for home-builders in regional local government areas (Murrindindi Shire). This includes but is not limited to grants, stamp duty waivers and LMI exemptions.

Furthermore, the property has already been given a BAL rating, saving you thousands of dollars in building your new home.

Literally two doors down from Kinglake's shops, cafes, post office and beauty providers, this block is the definition of a dress circle address.