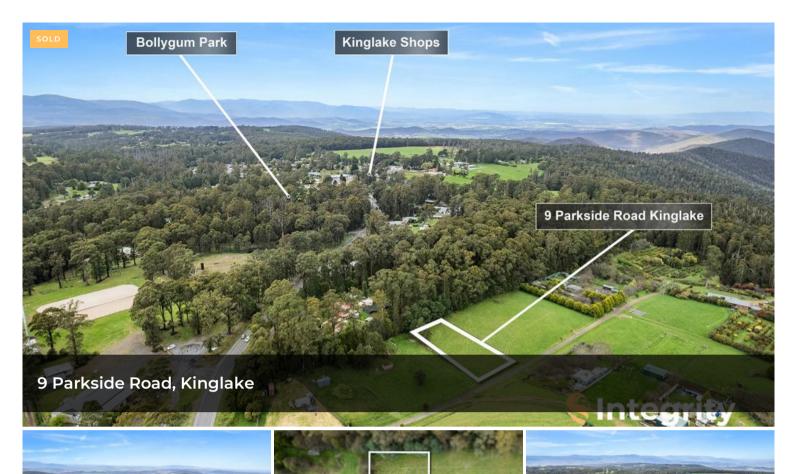

NOTE: A permit to construct a dwelling or structure will not be granted for this property.

Secure your own great piece of land on 1/3 of an acre within walking distance to the Kinglake Township, Bollygum Park and all essential services.