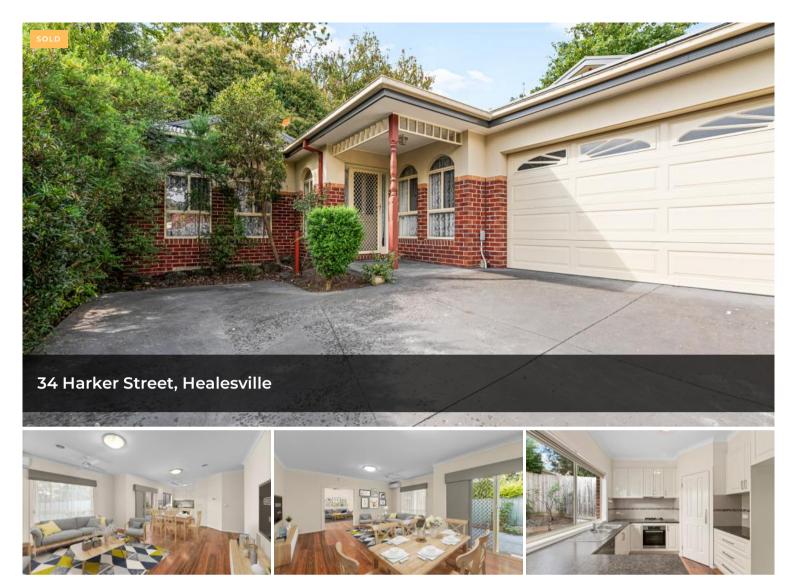

## Location, Location, Location!

Perfectly positioned on the edge of the town centre this quality brick veneer townhouse is within walking distance of the shopping precinct, Four Pillars distillery an cafes.

Approximately just 10 years old it has 2 living areas, 3 bedrooms, 2 bathrooms plus a double garage. Gas ducted heating, a reverse cycle split system, overhead fans, a dishwasher and a paved patio are just a few of the extras to make this a comfortable home.