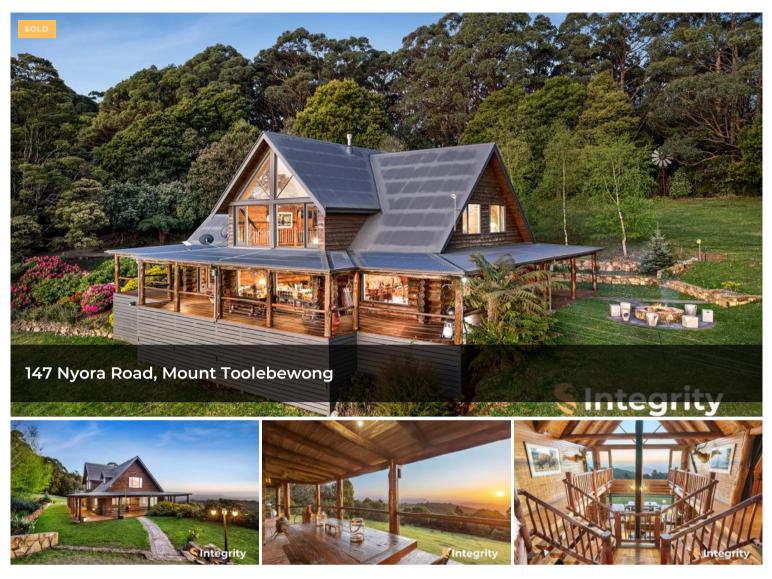

## Spectacular Off-Grid Living in Pristine Wilderness

Discover the epitome of secluded, off-grid living on this breathtaking 57-acre property nestled in untouched bush of the Australian Alps, only 70kms from Melbourne CBD. This masterful log cabin offers luxury living with the ultimate Yarra Valley view. Set amidst towering mountain ash and lush fern gullies, this sanctuary offers an unrivalled connection to nature all within 10 minutes of Healesville. With 4 cleared acres it is a harmonious blend of wilderness and practicality.

The unique, handcrafted Oregon log cabin perfectly blends rustic charm with luxury living. Spacious and inviting, it features 4 generous bedrooms, 2 bathrooms, an impressive formal lounge with cathedral ceilings, a cozy informal living area, dining room and mezzanine rumpus. The kitchen is a culinary haven with a premium Falcon stove and range hood, dishwasher and double sinks, adjoined by a spacious pantry. This is everything needed for carefree living and modern comfort.

From nine-foot-wide wrap around verandahs experience sweeping, panoramic views over the rolling Warramate Hills to Melbourne, Port Phillip Bay and the You Yangs and over the Dandenong Ranges. It's a vista you'll never tire of with unforgettable sunrises and sunsets few properties can offer. This is a magical place.

Ample gardens feature stunning stonework, bluestone pathways and a massive stone fire pit for outdoor living. A bonus hothouse equipped with its own solar power, water tank and planter boxes is perfect for the avid gardener.