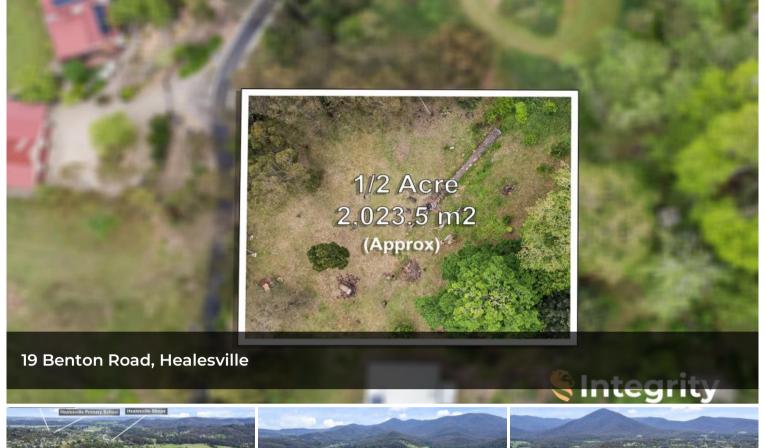

## 2024 SQM, COURT LOCATION

Embrace the opportunity to develop half an acre (2024 sqm) of Residential Zoned land to your liking. As builders become eager for more clients, you will have the pick of the bunch.

Located on a no-through road, minutes to town and with water, gas, and electricity available, 19 Benton Road is ready to respond to your aspirations.

What's more, it's a 760 m walk to Innocent Bystander. Say less!

2,024 m2

\$480,000 -

\$520,000

Property

Type

Residential

Property ID 541

Land Area 2,024 m2