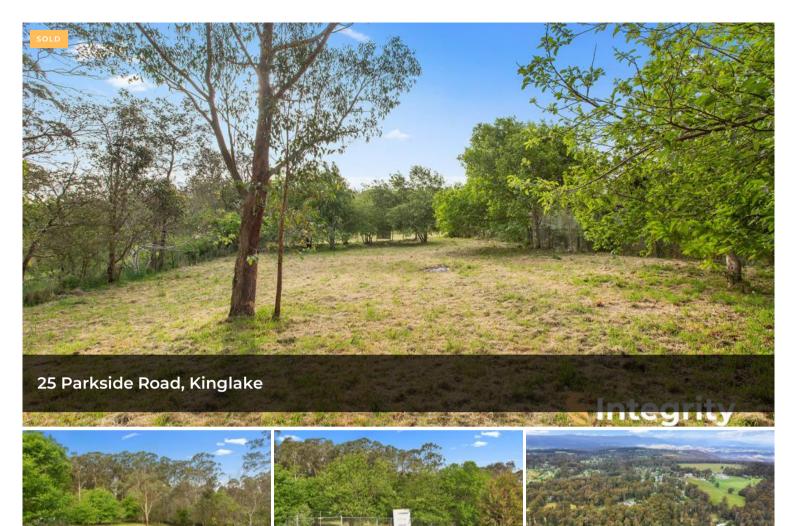

## RECREATIONAL ESCAPE - 1457 m2

RECREATIONAL ESCAPE - 1457 m2 Your Private Slice of Kinglake Awaits

Please Note: This property does not come with a permit to build a dwelling or structure.

This 1/3-acre private, fully fenced allotment is a rare gem in the heart of Kinglake, just a short stroll from Kinglake Township, Bollygum Park, and all essential amenities.

Imagine weekends filled with outdoor adventures and tranquil moments with family and friends. Perfectly suited for recreational activities, this property gives you direct access to the breathtaking beauty and endless exploration opportunities of the Kinglake Ranges.