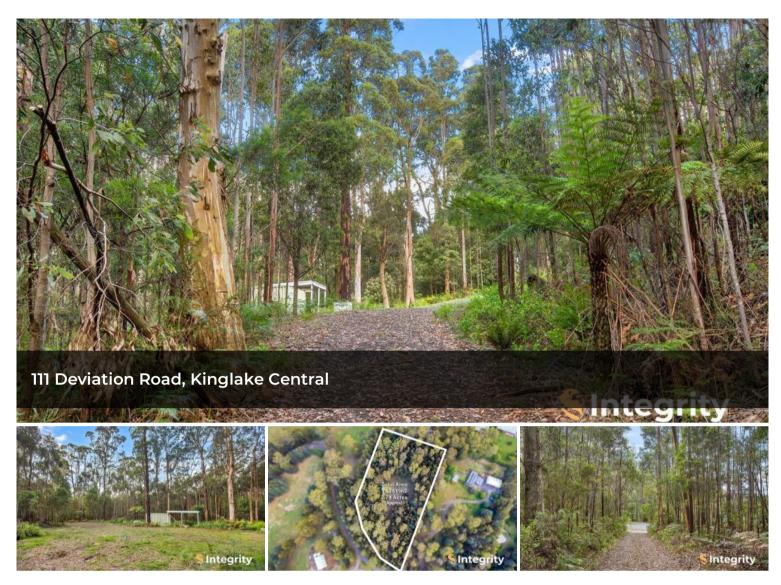

The block itself has been partially cleared by the previous

🗔 11,281 m2

| Price       | \$650,000 - |
|-------------|-------------|
|             | \$700,000   |
| Property    | Residential |
| Туре        | Residential |
| Property ID | 566         |
| Land Area   | 11,281 m2   |

## Office Details

Integrity Real Estate - Yarra Glen

SHOP 2 38-40 Bell St Yarra Glen, VIC, 3775 Australia 0407 531 226 owners, and also has power directly to the site, saving you time and effort in starting your dream home build. With privacy, space, and the opportunity to immerse yourself in nature, this is a property that brings together lifestyle and sustainability in perfect harmony. There is also a generous annex container perfect for managing the build process or weekend trips.

Surrounded by the natural beauty of the Kinglake Ranges, this property offers privacy, tranquillity and adventure on your doorstep. Explore iconic local attractions like Mason Falls, Wombelano Falls, Kinglake National Park, Mount Robertson State Park, and Bowden Spur Mountain Bike Tracks.