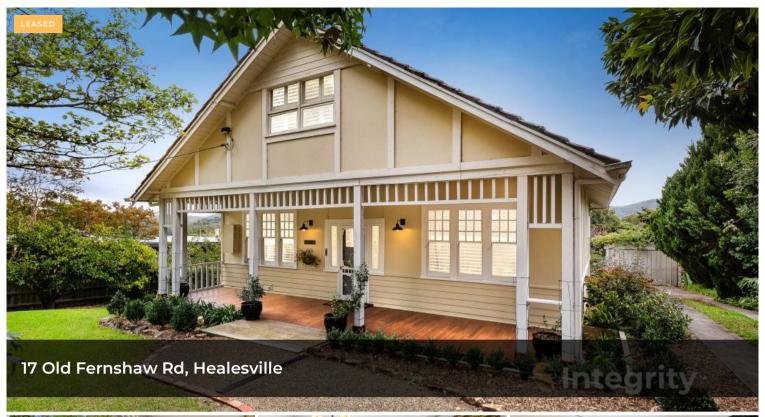

# Charming Federation-Style Home in Prime Healesville Location

9 months rental agreement, Step into a home filled with character and charm, offering the perfect blend of historic elegance and modern convenience. Located on the sought-after Old Fernshaw Road, this circa 1919 Federation-style residence is ready to welcome you.

Property Features: High ceilings, leadlight windows, an open fireplace, and a full-length verandah with intricate fretwork highlight the home's timeless appeal.

Modern Comforts: Gas ducted heating, reverse-cycle split systems, and plantation shutters ensure year-round comfort. Spacious Living: The home features two bathrooms, a country-style kitchen, and flexible living spaces, including an attic retreat ideal for an extra bedroom, study, or home office.