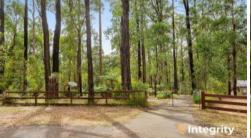

## Prime Land Opportunity on 3.11 acres

- · Generous land size: 12,771m<sup>2</sup> (3.11 acres).
- · Convenient bitumen driveway for easy access.
- A site cut is already prepared, saving time and effort for your future plans (STCA).
- · Includes a garden shed, ideal for storage or immediate use.
- Fenced on three sides, offering privacy and defining boundaries.
- · Creek access at the rear.