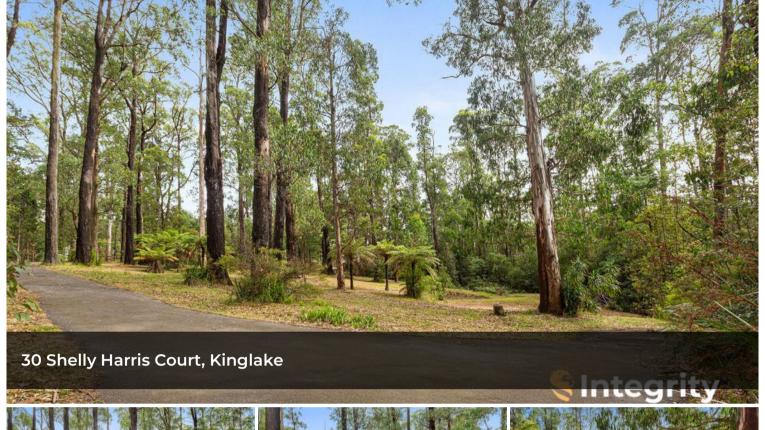

## Prime Land Opportunity on 3.11 acres

- · Generous land size: 12,771m<sup>2</sup> (3.11 acres).
- · Convenient bitumen driveway for easy access.
- A site cut is already prepared, saving time and effort for your future plans (STCA).
- · Includes a garden shed, ideal for storage or immediate use.
- Fenced on three sides, offering privacy and defining boundaries.
- · Creek access at the rear.

Why Choose Kinglake?

Located in a quiet court, this property combines the beauty of nature with the convenience of nearby amenities. Enjoy the charm of regional living while being within reach of Kinglake's vibrant community and services, perfect for couples, families and retirees.